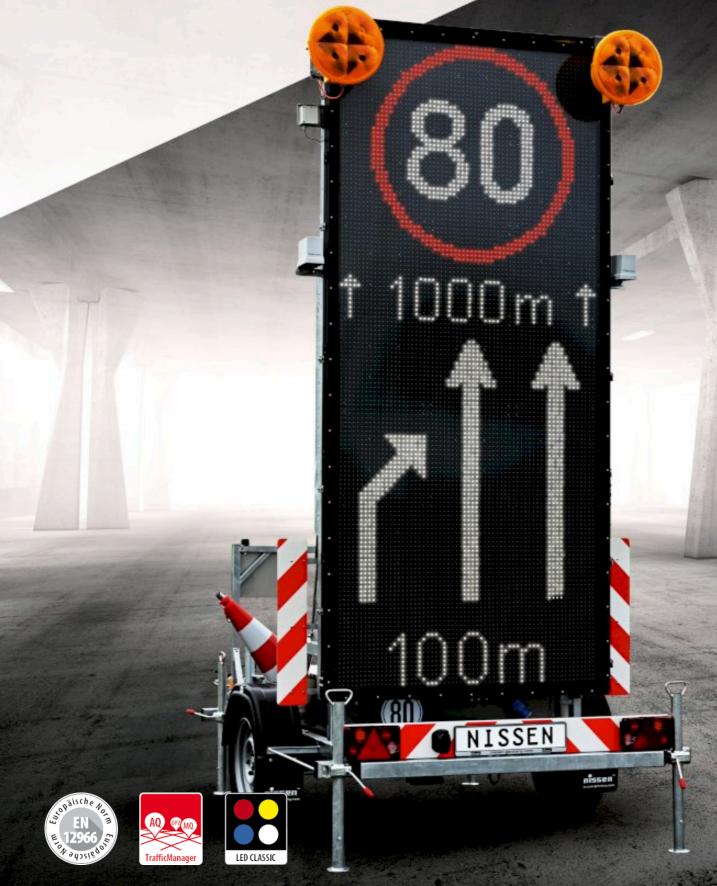

VarioSign LED-Anhänger

## **VORWARNTAFEL**

- 2 LED-Vorwarnleuchten geprüft nach TL-Warnleuchten WL7
- 1 durchgängiges und vollflächiges LED-Wechselverkehrszeichen mit automatischer und manueller Helligkeitsanpassung zur statischen und dynamischen Darstellung von Texten, Symbolen und Verkehrszeichen

### LED-Wechselverkehrszeichen

 Gehäusegröße:
 1390 x 3050 mm

 LED-Anzeigefläche:
 1260 x 2940 mm

 Pixel:
 63 x 147

 Rastermaß:
 20 mm

 LED/m²:
 2500

- Vollumfänglich RSA 21 und M-TI konform
- Bibliothek auf separater SD-Speicherkarte
- Motorisches Heben und Senken der Obertafel mit mechanischer Notverstellung und frei erreichbarem Not-Stopp-Schalter
- Elektromotorische Verriegelung im abgesenkten Zustand
- Kombinierte Funk-Kabelhandsteuerung zur Bedienung aller Funktionen über Touchscreen und Direktwahltasten
- Software zur freien Programmierung

## VarioSign LED-Anhänger ADVANCED PRO

Bestell-Nr 129265-012-10

Mobile Vorwarntafel VarioSign ADVANCED PRO mit LED-Wechselverkehrszeichen zulässiges Gesamtgewicht 1000 kg, mit

Feststellbremse

**Weitere Informationen NIS-00178**Eingabe auf nissen-germany.com