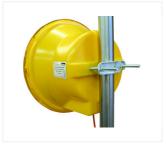

yellow

Operating voltage

Blink-/flash rate 60 fl./min.

Light source 4 LED

Weight

2.7 kg

| Advance W | arning Lamp | 340 LED | Flash L9M |
|-----------|-------------|---------|-----------|
|           |             |         |           |

Advance Warning Lamp 340 LED Flash L9M, 12/24 V, with bracket and 5 m connecting cable with battery clips multiple systems also available

Order number

Order number

122311-201

## Operating time with a battery pack

With rechargeable battery 12 V, 100 Ah 1500 hrs With rechargeable battery 12 V, 180 Ah 3000 hrs

Advanced Warning Lamp with bracket

Box for rechargeable batteries

Verification number: