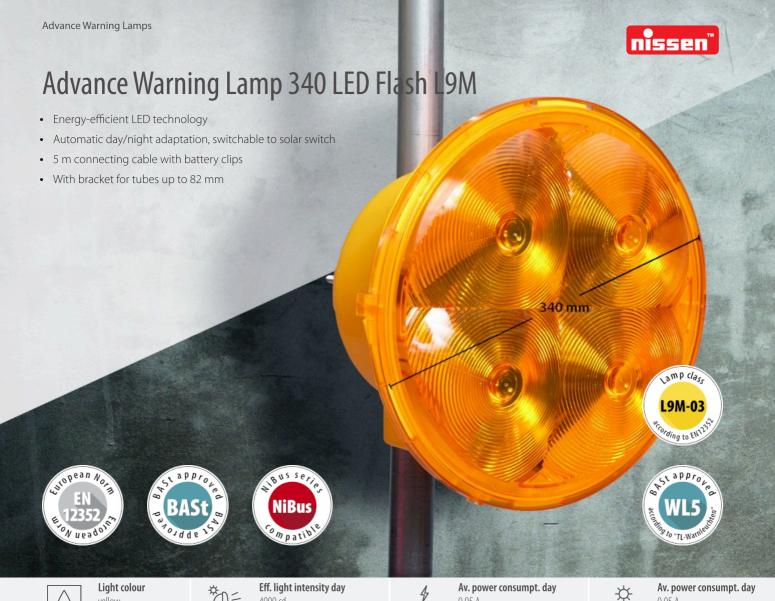

Advance Warning Lamp 340 LED Flash L9M, 12/24 V, with bracket and 5 m connecting cable with battery clips multiple systems also available

Order number

Order number

122311-201