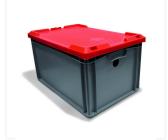

## **Accessories and Spare parts**

Box for rechargeable batteries 12 V up to 230 Ah, lockable 190230-1 Bracket for mounting 340 mm lamps on tubes 070753

## Operating time with a battery pack

With rechargeable battery 12 V, 100 Ah 1500 hrs With rechargeable battery 12 V, 180 Ah 3000 hrs

Advanced Warning Lamp with bracket

Box for rechargeable batteries

Verification number: