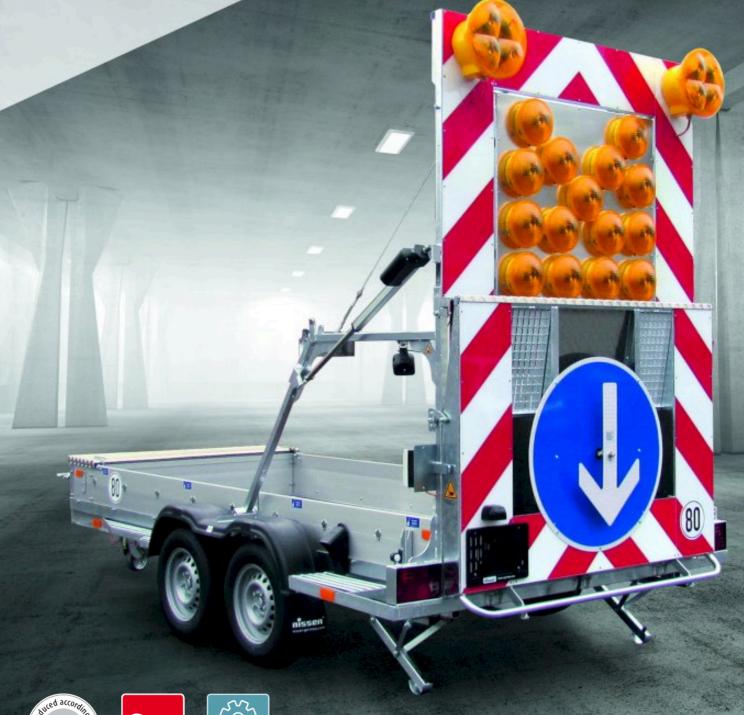

**Warning Trailer** 

**B4** 

### **CHASSIS AND BODY**

- Chassis and body of galvanized steel
- Galvanized, height-adjustable drawbar (Al-Ko), with overrun brake, holding brake and parallel adjustment
- DIN towing eye with a changeable spherical head coupling
- Loading ramp surfaced with aluminium chequered plate
- Loading area of 18 mm 7 layered laminated plywood sheets with sealed edges
- Side panels of double-walled aluminium with interior reinforcement bars
- Height-adjustable semi-automatic support wheel
- Robust plastic fenders
- Battery box integrated into the side panel design incl. cover of aluminium chequered plate (1580 x 450 x 300 mm)
- Braked tandem design rubber spring axle
- 6 lashing points (straps) with 500 daN
- 2 fully adjustable support legs

## **WARNING BOARD**

- Warning board in compliance with RSA 21 and ZTV-SA,  $2500\times1700\ \text{mm}$
- Chevron patterned plates and directional arrow with microprismatic retro-reflective foil, type RA2
- Light arrow system with two LED warning beacons (WL5) and 15 separately monitored LED warning beacons (WL6)
- Directional arrow with motor revolution, mechanical emergency and automatic light arrow adjustment
- · Manual lifting and lowering of the top board
- Manual cable or radio control for operating all functions via one-touch keys

### **ELECTRICAL SYSTEM**

- Rechargeable battery 12 V, up to 55 hours daytime operation (further energy packages on request)
- Trailer lighting optionally 12 V and/or 24 V
- Feed socket 230 V
- Battery charger
- Battery disconnector