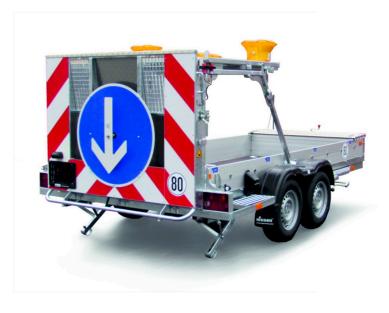

**Warning Trailer** 

**B4** 

### **CHASSIS AND BODY**

- Chassis and body of galvanized steel
- Galvanized, height-adjustable drawbar (Al-Ko), with overrun brake, holding brake and parallel adjustment
- DIN towing eye with a changeable spherical head coupling
- Loading ramp surfaced with aluminium chequered plate
- Loading area of 18 mm 7 layered laminated plywood sheets with sealed edges
- Side panels of double-walled aluminium with interior reinforcement bars
- Height-adjustable semi-automatic support wheel
- Robust plastic fenders
- Battery box integrated into the side panel design incl. cover of aluminium chequered plate (1580 x 450 x 300 mm)
- Braked tandem design rubber spring axle
- 6 lashing points (straps) with 500 daN
- 2 fully adjustable support legs

## **WARNING BOARD**

- Warning board in compliance with RSA 21 and ZTV-SA,  $2500\times1700\ \text{mm}$
- Chevron patterned plates and directional arrow with microprismatic retro-reflective foil, type RA2
- Light arrow system with two LED warning beacons (WL5) and 15 separately monitored LED warning beacons (WL6)
- Directional arrow with motor revolution, mechanical emergency and automatic light arrow adjustment
- · Manual lifting and lowering of the top board
- Manual cable or radio control for operating all functions via one-touch keys