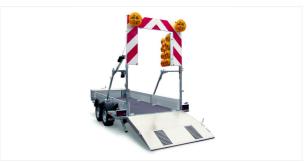

**Warning Trailer** 

**B4** 

## **WARNING BOARD**

- Warning board in compliance with RSA 21 and ZTV-SA,  $2500\times1700\ \text{mm}$
- Chevron patterned plates and directional arrow with microprismatic retro-reflective foil, type RA2
- Light arrow system with two LED warning beacons (WL5) and 15 separately monitored LED warning beacons (WL6)
- Directional arrow with motor revolution, mechanical emergency and automatic light arrow adjustment
- · Manual lifting and lowering of the top board
- Manual cable or radio control for operating all functions via one-touch keys