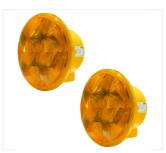

## Twofold Warning System Multi-Light 340 LED Flash L9M

- Energy-efficient LED technology
- Automatic day/night adaptation, switchable to solar switch
- Consisting of one master lamp and one slave lamp, cable length between the lamps 5 m
- Master lamp with 5 m connecting cable with battery clips
- Bracket for tubes up to 82 mm (optional)

**Light colour** yellow

**Eff. light intensity day** 

**Av. power consumpt. day** 0.1 A

Operating voltage

**Blink-/flash rate** 60 fl./Min.

**Light source** 

Weight 5.4 kg/set

Box for rechargeable batteries