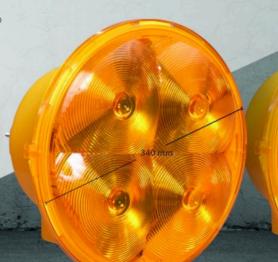

## Twofold Warning System Multi-Light 340 LED Flash L9M

- Energy-efficient LED technology
- Automatic day/night adaptation, switchable to solar switch
- Consisting of one master lamp and one slave lamp, cable length between the lamps 5 m
- Master lamp with 5 m connecting cable with battery clips
- Bracket for tubes up to 82 mm (optional)

**Light colour** yellow

**Eff. light intensity day** 

**Av. power consumpt. day** 0.1 A

Operating voltage

**Blink-/flash rate** 60 fl./Min.

**Light source** 

Weight 5.4 kg/set

Box for rechargeable batteries