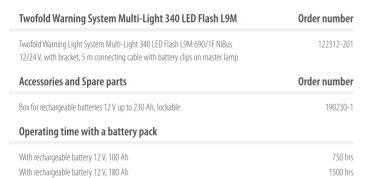

## Twofold Warning System Multi-Light 340 LED Flash L9M

- Energy-efficient LED technology
- Automatic day/night adaptation, switchable to solar switch
- Consisting of one master lamp and one slave lamp, cable length between the lamps 5 m
- Master lamp with 5 m connecting cable with battery clips
- Bracket for tubes up to 82 mm (optional)

**Light colour** yellow

**Eff. light intensity day** 

**Av. power consumpt. day** 0.1 A

Operating voltage

**Blink-/flash rate** 60 fl./Min.

**Light source** 

Weight 5.4 kg/set

Box for rechargeable batteries