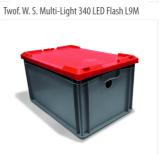

**Light colour** yellow

**Eff. light intensity day** 

**Av. power consumpt. day** 0.1 A

Operating voltage

**Blink-/flash rate** 60 fl./Min.

**Light source** 

Weight 5.4 kg/set

Box for rechargeable batteries