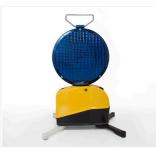

| 129091-011-02 |



In transport and charging cradle



Guide light

Adapter for using the Nitra, Euro-Nitra, Star-Flash and City Flash on traffic cones 081736-1 AC/DC converter 110-240V, 12V, 5A, for indoor use only, 070098-1 with cigarette lighter socket (for Star-Flash LED 620/627 A) Lithium-Ferro rechargeable battery pack 6,5 V, 1500 mAh 056056-2 for Star Flash 620A/627A Transport and charging cradle 12/24 V for Star-Flash LED 129090-004-01 Type 620/627, 4-fold, with 2 m supply cable and 2-pole vehicle plug Transport and charging cradle 12/24 V for Star-Flash LED 129090-001-01 Type 620/627, single, with 2 m supply cable and 2-pole vehicle plug Transport cradle 12/24 V for Star-Flash LED 129090-001-00 Type 620/627, single, without supply cable



with blue lens



Adapter for traffic cones

## Operating time with a battery pack

Accessories and Spare parts

| With integrated Lithium-Ferro rechargeable battery pack | 40 hrs  |
|---------------------------------------------------------|---------|
| With battery Premium 800                                | 180 hrs |