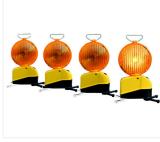

In transport and charging cradle

Guide light

Adapter for using the Nitra, Euro-Nitra, Star-Flash and City Flash on traffic cones 081736-1 AC/DC converter 110-240V, 12V, 5A, for indoor use only, 070098-1 with cigarette lighter socket (for Star-Flash LED 620/627 A) Lithium-Ferro rechargeable battery pack 6,5 V, 1500 mAh 056056-2 for Star Flash 620A/627A Transport and charging cradle 12/24 V for Star-Flash LED 129090-004-01 Type 620/627, 4-fold, with 2 m supply cable and 2-pole vehicle plug Transport and charging cradle 12/24 V for Star-Flash LED 129090-001-01 Type 620/627, single, with 2 m supply cable and 2-pole vehicle plug Transport cradle 12/24 V for Star-Flash LED 129090-001-00 Type 620/627, single, without supply cable