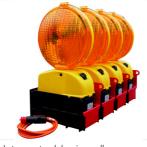

In transport and charging cradle

Guide light

Adapter for using the Nitra, Euro-Nitra, Star-Flash and City Flash on traffic cones 081736-1 AC/DC converter 110-240V, 12V, 5A, for indoor use only, 070098-1 with cigarette lighter socket (for Star-Flash LED 620/627 A) Lithium-Ferro rechargeable battery pack 6,5 V, 1500 mAh 056056-2 for Star Flash 620A/627A Transport and charging cradle 12/24 V for Star-Flash LED 129090-004-01 Type 620/627, 4-fold, with 2 m supply cable and 2-pole vehicle plug Transport and charging cradle 12/24 V for Star-Flash LED 129090-001-01 Type 620/627, single, with 2 m supply cable and 2-pole vehicle plug Transport cradle 12/24 V for Star-Flash LED 129090-001-00 Type 620/627, single, without supply cable