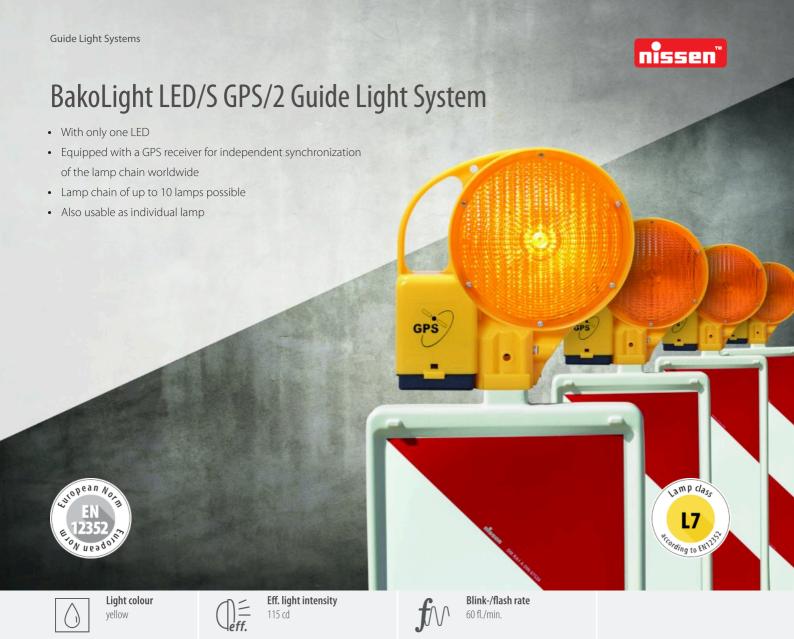

| BakoLight LED/S GPS/2 Guide Light System            | Order number                             |
|-----------------------------------------------------|------------------------------------------|
| bakonghi ELD/3 di 3/2 dalae ngin system             | order fidiliber                          |
| BakoLight LED/S GPS/2, one-sided amber              | 220441-1                                 |
| BakoLight LED/S GPS/2 Set, 10fold, one-sided yellow | 220441-10                                |
| Accessories and Spare parts                         | Order number                             |
| Кеу                                                 | 070090-3                                 |
| Operating time with a battery pack                  |                                          |
| With hattery Premium 800                            | day + pight 300 hrs / pight only 500 hrs |