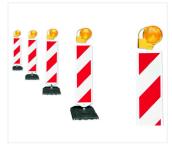

day + night 1400 hrs / night only 1600 hrs

BakoLight LED/S GPS/2 on safety beacons

With battery Konstant 45