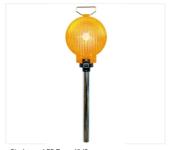

--------------------------------|--------------|
| Pin Lamp LED Type 62/S, one-sided, yellow, without cone | 130351-51    |
| Pin Lamp LED Type 62/S, two-sided, yellow, without cone | 130361-51    |
| Accessories and Spare parts                             | Order number |
| Charger for nickel cadmium rechargeable batteries       | 161060-1     |
| (1 charger per lamp)                                    |              |
| Mono cell, alkaline, 1,5 V                              | 155007       |
| Nickel Metal Hydride Cell (NiMH), 1.2 V, 9000 mA        | 056053       |
| Operating time with a battery pack                      |              |
| Nickel Metal Hydride Cell (NiMH), 1.2 V                 | 500 hrs      |
| With mono cell, alkaline, 1,5 V                         | 750 hrs      |



Pin Lamp LED Type 62/S



Pin Lamp LED Type 62/S in a traffic cone