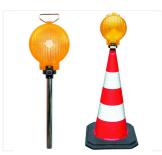

------|--------------|
| Pin Lamp LED Type 62/S, one-sided, yellow, without cone | 130351-51    |
| Pin Lamp LED Type 62/S, two-sided, yellow, without cone | 130361-51    |
| Accessories and Spare parts                             | Order number |
| Charger for nickel cadmium rechargeable batteries       | 161060-1     |
| (1 charger per lamp)                                    |              |
| Mono cell, alkaline, 1,5 V                              | 155007       |
| Nickel Metal Hydride Cell (NiMH), 1.2 V, 9000 mA        | 056053       |
| Operating time with a battery pack                      |              |
| Nickel Metal Hydride Cell (NiMH), 1.2 V                 | 500 hrs      |
| With mono cell, alkaline, 1,5 V                         | 750 hrs      |



Pin Lamp LED Type 62/S



Pin Lamp LED Type 62/S in a traffic cone