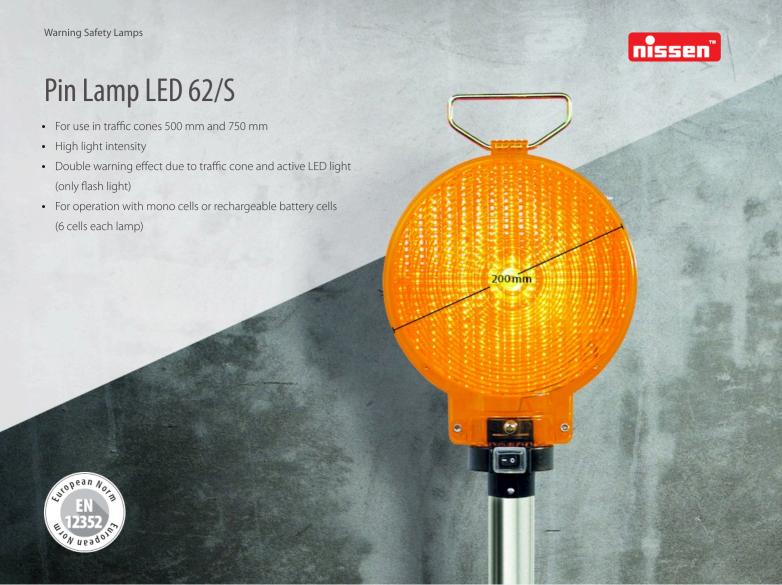

Light colour yellow



Eff. light intensity



Operating voltage



Light source 1 resp. 2 LED



Weight 0.8 kg

| Pin Lamp LED 62/S                                       | Order number |
|---------------------------------------------------------|--------------|
| Pin Lamp LED Type 62/S, one-sided, yellow, without cone | 130351-51    |
| Pin Lamp LED Type 62/S, two-sided, yellow, without cone | 130361-51    |
| Accessories and Spare parts                             | Order number |
| Charger for nickel cadmium rechargeable batteries       | 161060-1     |
| (1 charger per lamp)                                    |              |
| Mono cell, alkaline, 1,5 V                              | 155007       |
| Nickel Metal Hydride Cell (NiMH), 1.2 V, 9000 mA        | 056053       |
| Operat