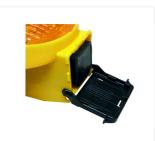

## TaperLamp 626-C / 626-C Plus LED

- Tested according to British Standards (626-C)
- Integrated cone bracket
- Suitable as single lamp or guide light system
- Stable synchronization by infrared path of up to 10 m
- Steady basic light for better orientation
- Automatic switch-on by putting on a cone
- Lense with reflecting frame

Light source

1 LED

 $(\sim)$ 

Holder