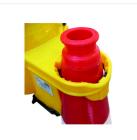

## TaperLamp 626-C / 626-C Plus LED

- Tested according to British Standards (626-C)
- Integrated cone bracket
- Suitable as single lamp or guide light system
- Stable synchronization by infrared path of up to 10 m
- Steady basic light for better orientation
- Automatic switch-on by putting on a cone
- Lense with reflecting frame

Light colour

| TaperLamp 626-C / 626-C Plus LED                                        | Order number |
|-------------------------------------------------------------------------|--------------|
| TaperLamp 626-C LED FüQ Lamp, one-sided amber<br>with cone bracket      | 129083-1     |
| TaperLamp 626-C Plus LED FüQ Lamp, one-sided amber<br>with cone bracket | 129083-11    |
|                                                                         |              |