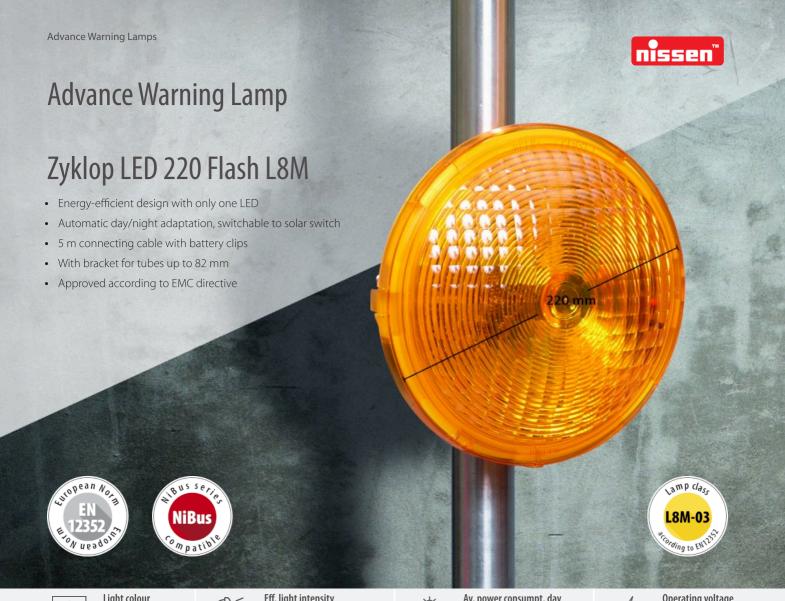

**Light colour** yellow

**Eff. light intensity** 500 cd

**Av. power consumpt. day** 

Operating voltage

**Blink-/flash rate** 60 fl./min.

**Light source** 

Weight 0.6 kg

| Advance Warning LampZyklop LED 220 Flash L8M                                                                                                            | Order number          |
|---------------------------------------------------------------------------------------------------------------------------------------------------------|-----------------------|
| Advance Warning Lamp Zyklop 220 LED Flash L8M, 12/24 V, with 5 m connecting cable, with battery clips, without bracket, multiple systems also available | 122221-201            |
| Accessories and Spare parts                                                                                                                             | Order number          |
| Bracket for tubes up to 82 mm Box for rechargeable batteries 12 V up to 230 Ah, lockable                                                                | 365522-12<br>190230-1 |
| Operating time with a battery pack                                                                                                                      |                       |
| With rechargeable battery 12 V, 100 Ah                                                                                                                  | 3000 hrs              |