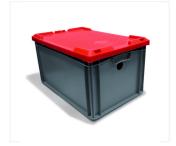

also available | 122221-201            |
| Accessories and Spare parts                                                                                                                             | Order number          |
| Bracket for tubes up to 82 mm Box for rechargeable batteries 12 V up to 230 Ah, lockable                                                                | 365522-12<br>190230-1 |
| Operating time with a battery pack                                                                                                                      |                       |
| With rechargeable battery 12 V, 100 Ah                                                                                                                  | 3000 hrs              |



Advanced Warning Lamp with bracket



Box for rechargable batteries