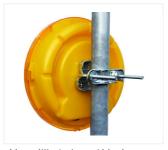

ps, without bracket, multiple systems also available | 122221-201            |
| Accessories and Spare parts                                                                                                                             | Order number          |
| Bracket for tubes up to 82 mm Box for rechargeable batteries 12 V up to 230 Ah, lockable                                                                | 365522-12<br>190230-1 |
| Operating time with a battery pack                                                                                                                      |                       |
| With rechargeable battery 12 V, 100 Ah                                                                                                                  | 3000 hrs              |



Advanced Warning Lamp with bracket



Box for rechargable batteries