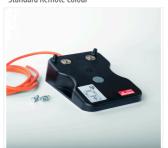

**Dimensions (LxWxH)** 215 x 130 x 45 mm

**Weight** Standard Remote Colour: 520 g Pro Remote Colour: 650 g

| Standard and Pro Remote Colour                                                                                                          | Order number |
|-----------------------------------------------------------------------------------------------------------------------------------------|--------------|
| Standard and Pro Remote Colour                                                                                                          | 329239-1     |
| Standard Remote cable remote control touchscreen (without accessories)                                                                  | 329232-3     |
| Connecting cable remote control Pro Remote and type7000, length approx.14 m, for WLA type A, VLT-LED and LED-VMS                        | 052032-2     |
| Accessories and Spare parts                                                                                                             | Order number |
| Holder and charging cradle for radio remote control Pro Remote<br>90 — 264 V AC version including adapter useable for EU, US, UK and AU | 329230-11    |
| Holder for cable remote control Standard Remote                                                                                         | 329230-2     |
| Dashboard holder with ball joint arm for remote controls for mouting at holders                                                         | 329230-21    |
| Holder and charging cradle for radio remote control Pro Remote with 2 pin vehicle plug                                                  | 329230-12    |
| Holder and charging cradle for radio remote control Pro Remote                                                                          | 329230-1     |

Standard Remote Colour

Holder and charging cradle

Pro Remote Colour

Holder and charging cradle with dashboard holder

Further information
NIS-00000
Entry on nissen-germany.com