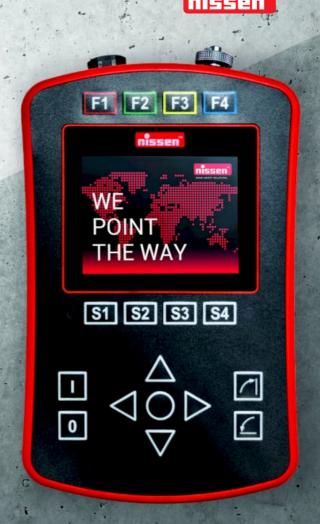

## Standard and Pro Remote Colour

- Universal remote control for secure and easy operating also of complex devices via radio and cable connection
- Large operating keys with large control buttons
- 3,5" Full colour touchscreen display with automatic brightness adjustment
- Multicoloured LED status display for clear representation of the radio connection, state of charge or function monitoring

**Dimensions (LxWxH)** 215 x 130 x 45 mm

**Weight** Standard Remote Colour: 520 g Pro Remote Colour: 650 g

| Standard and Pro Remote Colour                                                                                                          | Order number |
|-----------------------------------------------------------------------------------------------------------------------------------------|--------------|
| Standard and Pro Remote Colour                                                                                                          | 329239-1     |
| Standard Remote cable remote control touchscreen (without accessories)                                                                  | 329232-3     |
| Connecting cable remote control Pro Remote and type7000, length approx.14 m, for WLA type A, VLT-LED and LED-VMS                        | 052032-2     |
| Accessories and Spare parts                                                                                                             | Order number |
| Holder and charging cradle for radio remote control Pro Remote<br>90 — 264 V AC version including adapter useable for EU, US, UK and AU | 329230-11    |
| Holder for cable remote control Standard Remote                                                                                         | 329230-2     |
| Dashboard holder with ball joint arm for remote controls for mouting at holders                                                         | 329230-21    |
| Holder and charging cradle for radio remote control Pro Remote with 2 pin vehicle plug                                                  | 329230-12    |
| Holder and charging cradle for radio remote control Pro Remote                                                                          | 329230-1     |