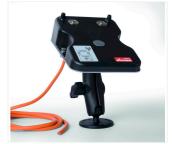

**Dimensions (LxWxH)** 215 x 130 x 45 mm

**Weight** Standard Remote Colour: 520 g Pro Remote Colour: 650 g

| Standard and Pro Remote Colour                                                                                                          | Order number |
|-----------------------------------------------------------------------------------------------------------------------------------------|--------------|
| Standard and Pro Remote Colour                                                                                                          | 329239-1     |
| Standard Remote cable remote control touchscreen (without accessories)                                                                  | 329232-3     |
| Connecting cable remote control Pro Remote and type7000, length approx.14 m, for WLA type A, VLT-LED and LED-VMS                        | 052032-2     |
| Accessories and Spare parts                                                                                                             | Order number |
| Holder and charging cradle for radio remote control Pro Remote<br>90 — 264 V AC version including adapter useable for EU, US, UK and AU | 329230-11    |
| Holder for cable remote control Standard Remote                                                                                         | 329230-2     |
| Dashboard holder with ball joint arm for remote controls for mouting at holders                                                         | 329230-21    |
| Holder and charging cradle for radio remote control Pro Remote with 2 pin vehicle plug                                                  | 329230-12    |
| Holder and charging cradle for radio remote control Pro Remote                                                                          | 329230-1     |

Standard Remote Colour

Holder and charging cradle

Pro Remote Colour

Holder and charging cradle with dashboard holder

Further information
NIS-00000
Entry on nissen-germany.com