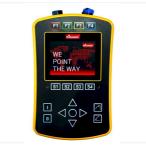

## Standard and Pro Remote Colour

- Universal remote control for secure and easy operating also of complex devices via radio and cable connection
- Large operating keys with large control buttons
- 3,5" Full colour touchscreen display with automatic brightness adjustment
- Multicoloured LED status display for clear representation of the radio connection, state of charge or function monitoring

**Dimensions (LxWxH)** 215 x 130 x 45 mm

**Weight** Standard Remote Colour: 520 g Pro Remote Colour: 650 g

| Standard and Pro Remote Colour                                                                                                          | Order number |
|-----------------------------------------------------------------------------------------------------------------------------------------|--------------|
| Standard and Pro Remote Colour                                                                                                          | 329239-1     |
| Standard Remote cable remote control touchscreen (without accessories)                                                                  | 329232-3     |
| Connecting cable remote control Pro Remote and type7000, length approx.14 m, for WLA type A, VLT-LED and LED-VMS                        | 052032-2     |
| Accessories and Spare parts                                                                                                             | Order number |
| Holder and charging cradle for radio remote control Pro Remote<br>90 — 264 V AC version including adapter useable for EU, US, UK and AU | 329230-11    |
| Holder for cable remote control Standard Remote                                                                                         | 329230-2     |
| Dashboard holder with ball joint arm for remote controls for mouting at holders                                                         | 329230-21    |
| Holder and charging cradle for radio remote control Pro Remote with 2 pin vehicle plug                                                  | 329230-12    |
| Holder and charging cradle for radio remote control Pro Remote                                                                          | 329230-1     |

Standard Remote Colour

Holder and charging cradle

Pro Remote Colour

Holder and charging cradle with dashboard holder

Further information
NIS-00000
Entry on nissen-germany.com