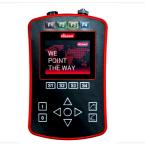

## Standard and Pro Remote Colour

- Universal remote control for secure and easy operating also of complex devices via radio and cable connection
- Large operating keys with large control buttons
- 3,5" Full colour touchscreen display with automatic brightness adjustment
- Multicoloured LED status display for clear representation of the radio connection, state of charge or function monitoring

**Dimensions (LxWxH)** 215 x 130 x 45 mm

**Weight** Standard Remote Colour: 520 g Pro Remote Colour: 650 g

| Standard and Pro Remote Colour                                                                                                          | Order number |
|-----------------------------------------------------------------------------------------------------------------------------------------|--------------|
| Standard and Pro Remote Colour                                                                                                          | 329239-1     |
| Standard Remote cable remote control touchscreen (without accessories)                                                                  | 329232-3     |
| Connecting cable remote control Pro Remote and type7000, length approx.14 m, for WLA type A, VLT-LED and LED-VMS                        | 052032-2     |
| Accessories and Spare parts                                                                                                             | Order number |
| Holder and charging cradle for radio remote control Pro Remote<br>90 — 264 V AC version including adapter useable for EU, US, UK and AU | 329230-11    |
| Holder for cable remote control Standard Remote                                                                                         | 329230-2     |
| Dashboard holder with ball joint arm for remote controls for mouting at holders                                                         | 329230-21    |
| Holder and charging cradle for radio remote control Pro Remote with 2 pin vehicle plug                                                  | 329230-12    |
| Holder and charging cradle for radio remote control Pro Remote                                                                          | 329230-1     |

Standard Remote Colour

Holder and charging cradle

Pro Remote Colour

Holder and charging cradle with dashboard holder

Further information
NIS-00000
Entry on nissen-germany.com