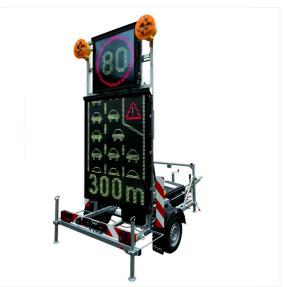

# VarioSign LED Trailer STANDARD

LED RGB

# **ADVANCE WARNING BOARD**

- 2 LED advance warning lamps inspected in compliance with TL warning lamps WL 7
- 2 LED variable message signs with an automatic and manual brightness adjustment for the static and dynamic representation of texts, symbols and road signs

### Upper LED variable traffic sign

| Housing size:        | 970 x 970 mm |
|----------------------|--------------|
| LED display surface: | 840 x 840 mm |
| Pixels:              | 42 x 42      |
| Grid dimension:      | 20 mm        |
| LED/m <sup>2</sup> : | 2500         |

### Lower variable traffic sign

| Housing size:        | 1390 x 1810 mm |
|----------------------|----------------|
| LED display surface: | 1260 x 1680 mm |
| Pixels:              | 63 x 84        |
| Grid dimension:      | 20 mm          |
| LED/m <sup>2</sup> : | 2500           |
|                      |                |

## VarioSign LED Trailer STANDARD

Advance Warning Trailer VarioSign STANDARD with LED variable message signs total weight 750 - 1000 kg, with parking brake

129265-011

Further information