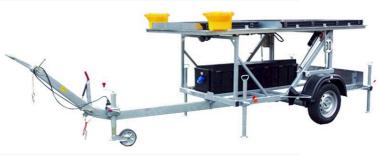

# **CHASSIS AND BODY**

- Chassis and body of hot-galvanized steel
- Hot-galvanized, height-adjustable drawbar with holding brake
- DIN towing eye and spherical head coupling changeable
- Height-adjustable support wheel
- 4 fully adjustable support legs
- Battery box of acid-proof plastic (1660 x 450 x 320 mm)
- Plastic fenders
- Warning marking in accordance with DIN 30710 at the rear and additional warning markings at the sides
- Handle for one-handed opening/closing of battery box

# **ADVANCE WARNING BOARD**

- 2 LED advance warning lamps inspected in compliance with TL warning lamps WL 7
- 2 LED variable message signs with an automatic and manual brightness adjustment for the static and dynamic representation of texts, symbols and road signs

# **ACCESSORIES AND OPTIONS**

- Central crank supports
- Control and monitoring system
- Operating hours counter
- Interface package

Side view