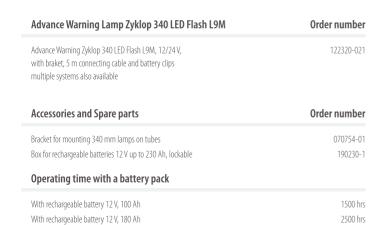

## Advance Warning Lamp Zyklop 340 LED Flash L9M

- Energy-efficient LED technology
- Automatic day/night adaptation, switchable to solar switch
- 5 m connecting cable with battery clips
- With bracket for tubes up to 82 mm
- Approved according to EMC directive

amp class

L9M-0

Cording to EN12

0.05 A

**Dimensions** Ø 350 mm / height: 96 mm

Advanced Warning Lamp with bracket

Box for rechargeable batteries

Further information NIS-01925 Entry on nissen-germany.com