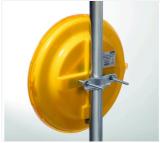

## Advance Warning Lamp Zyklop 340 LED Flash L9M

- Energy-efficient LED technology
- Automatic day/night adaptation, switchable to solar switch
- 5 m connecting cable with battery clips
- With bracket for tubes up to 82 mm
- Approved according to EMC directive

amp class

L9M-0

Cording to EN12

0.05 A

**Dimensions** Ø 350 mm / height: 96 mm

Advanced Warning Lamp with bracket

Box for rechargeable batteries

Further information NIS-01925 Entry on nissen-germany.com