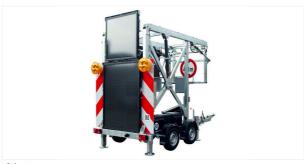

swings above the road
- Libraries on a separate memory module
- Hydraulic lifting and lowering of the upper board, including a mechanism for mechanical emergency adjustment
- Combined manual radio-cable remote control for operating all functions via touchscreen and one-touch keys
- Free programming software

### **ELECTRICAL SYSTEM**

- Rechargeable battery, 24 V with up to 50 hours daytime operation (further energy packages on request)
- Trailer lighting optionally 12 V and/or 24 V
- Feed socket 230 V
- Battery guard for protection of electronics
- Battery charger

# **ACCESSORIES AND OPTIONS**

- Control and monitoring system
- Operating hours counter
- Interface package
- Wind sensor
- Up to 4 rechargeable batteries
- Warning marking in accordance with DIN 30710



State for transport



Side view

# Technical data

| Height lowered                  | 3700 mm                                     |
|---------------------------------|---------------------------------------------|
| Total weight                    | 2500 kg                                     |
| Empty weight depending on model | 2260 kg                                     |
| Total length                    | 5950 - 5990 mm                              |
| Total width                     | (side part lowered / lifted) 2200 / 5500 mm |
| Track width                     | 2000 mm                                     |
| Max. load capacity              | 240 kg                                      |
| Clearance height                | 4800 mm                                     |
| Height lifted