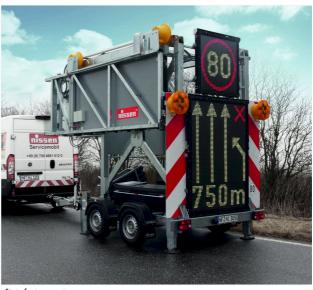

#### **ADVANCE WARNING BOARD**

- 4 LED advance warning lamps tested according to TL warning lamps WL 7
- 3 LED variable message signs with an automatic and manual brightness adjustment for the static and dynamic representation of texts, symbols and road signs

## Upper LED variable traffic sign

Housing size:  $2650 \times 1210 \text{ mm}$ LED display surface:  $2520 \times 1080 \text{ mm}$ Pixels:  $126 \times 54$ Grid dimension: 20 mmLED/m<sup>2</sup>: 2500

#### Lower variable traffic sign

Housing size: 1390 x 1810 mm LED display surface: 1260 x 1680 mm

 Pixels:
 63 x 84

 Grid dimension:
 20 mm

 LED/m²:
 2500

- Automatic adjustment
- Upper LED variable traffic sign swings above the road
- Libraries on a separate memory module
- Hydraulic lifting and lowering of the upper board, including a mechanism for mechanical emergency adjustment
- Combined manual radio-cable remote control for operating all functions via touchscreen and one-touch keys
- Free programming software