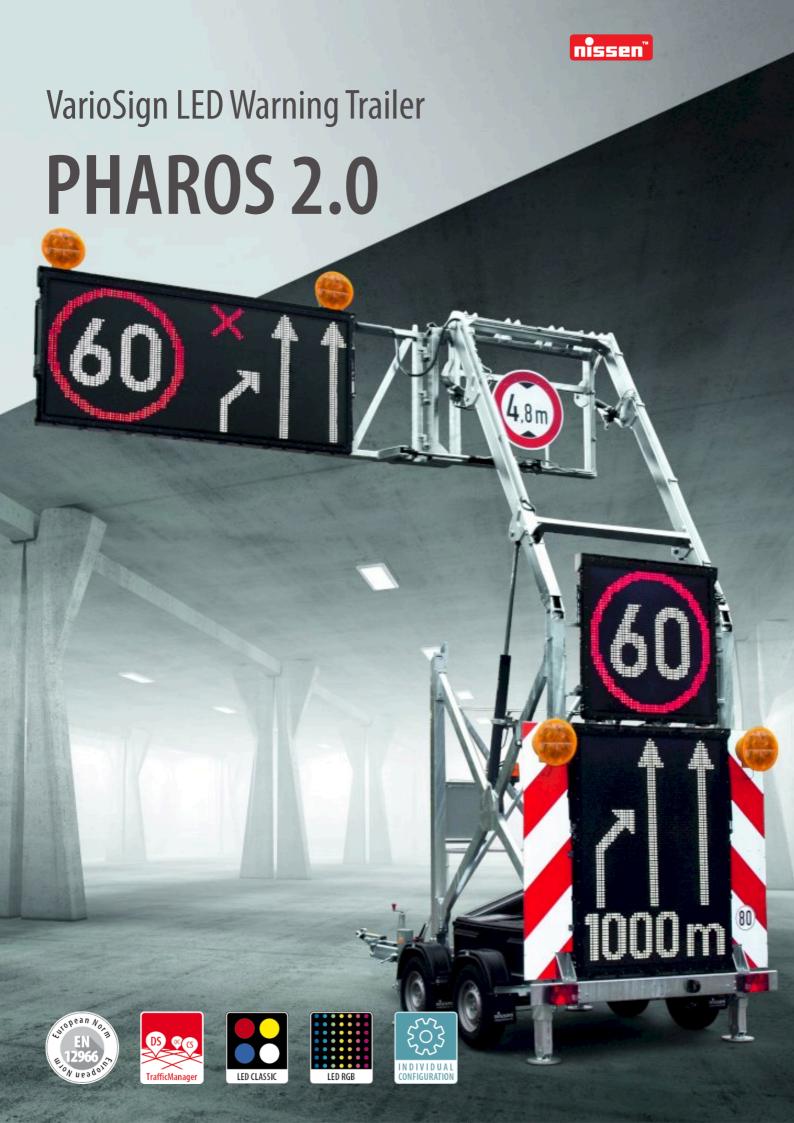

#### **ADVANCE WARNING BOARD**

- 4 LED advance warning lamps tested according to TL warning lamps WL 7
- 3 LED variable message signs with an automatic and manual brightness adjustment for the static and dynamic representation of texts, symbols and road signs

## Upper LED variable traffic sign

Housing size:  $2650 \times 1210 \text{ mm}$ LED display surface:  $2520 \times 1080 \text{ mm}$ Pixels:  $126 \times 54$ Grid dimension: 20 mmLED/m<sup>2</sup>: 2500

#### Medium-sized variable traffic-sign (optional)

Housing size: 1210 x 1210 mm LED display surface: 1080 x 1080 mm

Pixels: 54 x 54 Grid dimension: 20 mm LED/m<sup>2</sup>: 2500

#### Lower variable traffic sign

Housing size: 1390 x 1810 mm LED display surface: 1260 x 1680 mm

 Pixels:
 63 x 84

 Grid dimension:
 20 mm

 LED/m²:
 2500

- Automatic adjustment
- Upper LED variable traffic sign swings above the road
- Libraries on a separate memory module
- Hydraulic lifting and lowering of the upper board, including a mechanism for mechanical emergency adjustment
- Combined manual radio-cable remote control for operating all functions via touchscreen and one-touch keys
- Free programming software