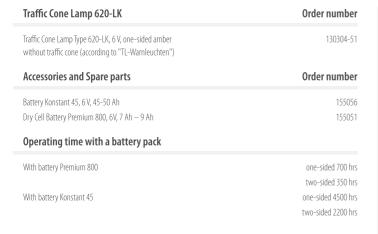

## Traffic Cone Lamp 620-LK

- To be integrated in traffic cones 750 mm
- High flash intensity, with automatic day/night adaptation •
- Better recognition due to additional steady light at night .
- Battery level indication in the lamp head .
- Double warning effect due to traffic cone and active LED light •
- High stability due to low centre of gravity .
- For operation with 4 dry cell batteries .

st approv

to "TL-Wa

4

mittl. 🤉

Light colour

Eff. light intensity day 500 cd

Eff. light intensity night 250 cd

Av. power consumpt. day 250 cd

6 V

Light source 1 resp. 2 LED

Suitable for traffic cone 750 mm

Entry on nissen-germany.com

Further information

NIS-01645

Packaging Unit 1 pcs in one carton

Subject to technical modifications. Pictures can differ from the original product. Version 03/2025