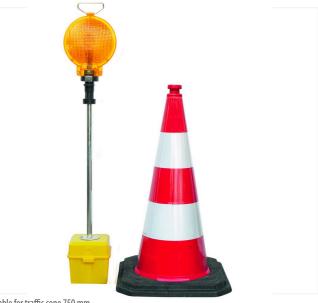

## Traffic Cone Lamp 620-LK

- To be integrated in traffic cones 750 mm
- High flash intensity, with automatic day/night adaptation •
- Better recognition due to additional steady light at night .
- Battery level indication in the lamp head .
- Double warning effect due to traffic cone and active LED light •
- High stability due to low centre of gravity .
- For operation with 4 dry cell batteries .