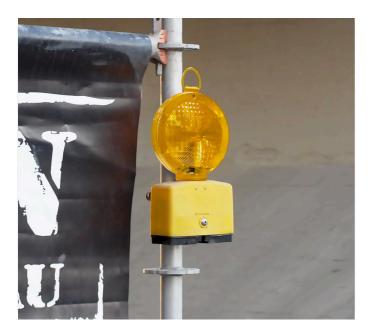

## Nitra LED

- Available with firmly mounted bracket or without bracket available
- Easy battery replacement without removing the lamp
- · Use on folding triangles without additional holder
- Useful ring for carrying or rapid attachment
- Automatic solar switch
- · With reflective rim

Weight 0.6 kg

Nitra LED on folding traffic sign

Nitra LED with bracket