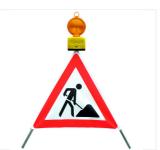

## Nitra LED

- Available with firmly mounted bracket or without bracket available
- Easy battery replacement without removing the lamp
- · Use on folding triangles without additional holder
- Useful ring for carrying or rapid attachment
- Automatic solar switch
- · With reflective rim

Weight 0.6 kg

Nitra LED on folding traffic sign

Nitra LED with bracket