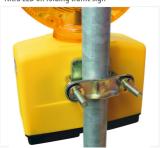

## Nitra LED

- Available with firmly mounted bracket or without bracket available
- Easy battery replacement without removing the lamp
- · Use on folding triangles without additional holder
- Useful ring for carrying or rapid attachment
- Automatic solar switch
- · With reflective rim

Weight 0.6 kg

Nitra LED on folding traffic sign

Nitra LED with bracket