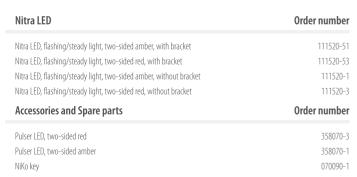

## Nitra LED

- Available with firmly mounted bracket or without bracket available
- Easy battery replacement without removing the lamp
- · Use on folding triangles without additional holder
- Useful ring for carrying or rapid attachment
- Automatic solar switch
- · With reflective rim

## Operating time with a battery pack

With battery Premium 800 steady light 850 hrs
flashing light 3400 hrs
With battery Konstant 45 steady light 2400 hrs
flashing light 9000 hrs

NiKo key