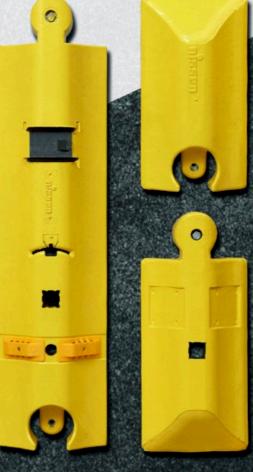

## **Quick Marker**

- Strong road grip by skid-resistant base-studs, no collection of water
- To be removed from the road surface without traces
- Openings for reflector elements, indicators, Tornado 50-Flex and beacon Tornado 75-Flex
- Practical assembly tool available
- Curve laying possible

Traffic Guidance System Quick Marker

Quick Marker with Tornado 75-Flex

Reflector element

56 pcs on one pallet / weight: 1064 kg also available in other quantities

Further information Entry on nissen-germany.com Verification number: