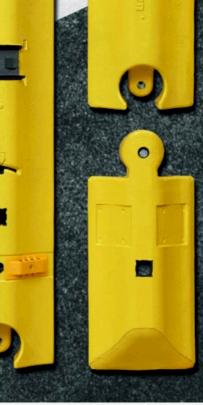

## **Quick Marker**

- Strong road grip by skid-resistant base-studs, no collection of water
- To be removed from the road surface without traces
- Openings for reflector elements, indicators, Tornado 50-Flex and beacon Tornado 75-Flex
- Practical assembly tool available
- Curve laying possible

Traffic Guidance System Quick Marker

Quick Marker with Tornado 75-Flex

Reflector element

56 pcs on one pallet / weight: 1064 kg also available in other quantities

Further information Entry on nissen-germany.com Verification number: