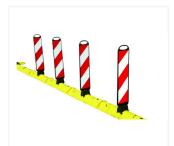

## **Quick Marker**

- Strong road grip by skid-resistant base-studs, no collection of water
- To be removed from the road surface without traces
- Openings for reflector elements, indicators, Tornado 50-Flex and beacon Tornado 75-Flex
- Practical assembly tool available
- Curve laying possible

Traffic Guidance System Quick Marker

Quick Marker with Tornado 75-Flex

Reflector element

56 pcs on one pallet / weight: 1064 kg also available in other quantities

Further information Entry on nissen-germany.com Verification number: