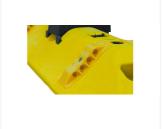

## **Quick Marker**

- Strong road grip by skid-resistant base-studs, no collection of water
- To be removed from the road surface without traces
- Openings for reflector elements, indicators, Tornado 50-Flex and beacon Tornado 75-Flex
- Practical assembly tool available
- Curve laying possible

Material recycled plastic material

Dimensions (LxWxH) Quick Marker 1000 x 275 x 95 mm

Dimensions (LxWxH) initial/end piece 500 x 275 x 95 mm

Weight Quick Marker 19 kg. initial/end piece 9 kg

| Quick Marker                                                | Order number |
|-------------------------------------------------------------|--------------|
| Quick Marker Type B, yellow, with 2 reflector elements      | 070665-541   |
| Quick Marker start piece with recess, yellow                | 070660-4     |
| Quick Marker end piece with nose, yellow                    | 070662-4     |
| Accessories and Spare parts                                 | Order number |
| Assembly tool for Quick Marker                              | 070653-2     |
| Screw set for Quick Marker consists of:                     | 070648       |
| 1 screw 10x160 mm, 1 U-washer10,5 mm and 1 plug Ø8-10x80 mm |              |
| For fixing on the ground                                    |              |
| Reflector elements, yellow (2 pcs each Quick Marker needed) | 070642-4     |
| Unlocking tool for Indicator                                | 070378-1     |
| Box spanner insert for bolting Quick Marker elements        | 070373       |
| Hexagon head screw M12 x 80, hot-galvanized                 | 010283       |