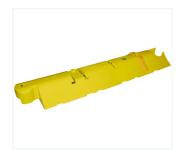

## **Quick Marker**

- Strong road grip by skid-resistant base-studs, no collection of water
- To be removed from the road surface without traces
- Openings for reflector elements, indicators, Tornado 50-Flex and beacon Tornado 75-Flex
- Practical assembly tool available
- Curve laying possible

Material recycled plastic material

Dimensions (LxWxH) Quick Marker 1000 x 275 x 95 mm

Dimensions (LxWxH) initial/end piece 500 x 275 x 95 mm

Weight Quick Marker 19 kg. initial/end piece 9 kg

| Quick Marker                                                | Order number |
|-------------------------------------------------------------|--------------|
| Quick Marker Type B, yellow, with 2 reflector elements      | 070665-541   |
| Quick Marker start piece with recess, yellow                | 070660-4     |
| Quick Marker end piece with nose, yellow                    | 070662-4     |
| Accessories and Spare parts                                 | Order number |
| Assembly tool for Quick Marker                              | 070653-2     |
| Screw set for Quick Marker consists of:                     | 070648       |
| 1 screw 10x160 mm, 1 U-washer10,5 mm and 1 plug Ø8-10x80 mm |              |
| For fixing on the ground                                    |              |
| Reflector elements, yellow (2 pcs each Quick Marker needed) | 070642-4     |
| Unlocking tool for Indicator                                | 070378-1     |
| Box spanner insert for bolting Quick Marker elements        | 070373       |
| Hexagon head screw M12 x 80, hot-galvanized                 | 010283       |

Traffic Guidance System Quick Marker

Quick Marker with Tornado 75-Flex

Reflector element

56 pcs on one pallet / weight: 1064 kg also available in other quantities

Further information Entry on nissen-germany.com Verification number: