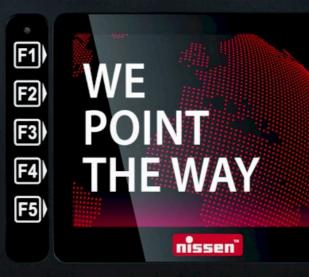

## **Touch Remote Colour**

- Large 5.7" full colour touch screen display with Automatic day/night adaptation
- multicolour LED-status indication (to show up e.g. radio operation, charging status and error signal)
- Combined cable/radio remote control
- Operation of the most important features via keypad
- Favourite combinations freely programmable via touch screen
- Functions keys freely programmable
- Useable for all Nissen systems
- max. 12 radio connections
  storable

572

Busseri

NiBus

mpati

**Dimensions (LxWxH)** 211 x 141 x 39 mm

| Touch Remote Colour                                                                                                       | Order number |
|---------------------------------------------------------------------------------------------------------------------------|--------------|
| Touch Remote Colour<br>radio/cable remote control (bluetooth) with touch screen<br>and illuminated keypad (without cable) | 329236-1     |
| Accessories and Spare parts                                                                                               | Order number |
| Dashboard bracket                                                                                                         | 329238-21    |
| Charging tray for remote control Touch Remote Colour without cable function, 2 m connection cable with vehicle plug       | 329238-2     |
| Charging tray for remote control Touch Remote Colour with cable function, 2 m connection cable with 6 pole sleeve plug    | 329238-11    |
| Charging tray for remote control Touch Remote Colour without cable function, 2 m connection cable                         | 329238-1     |