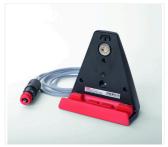

Connector dashboard holder

Touch Remote in the charging tray

Charging tray with vehicle plug

6 pole sleeve plug and vehicle plug