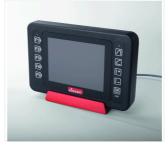

## **Touch Remote Colour**

- Large 5.7" full colour touch screen display with Automatic day/night adaptation
- multicolour LED-status indication (to show up e.g. radio operation, charging status and error signal)
- Combined cable/radio remote control
- Operation of the most important features via keypad
- Favourite combinations freely programmable via touch screen
- Functions keys freely programmable
- Useable for all Nissen systems
- max. 12 radio connections
  storable

572

Busseri

NiBus

mpati

**Dimensions (LxWxH)** 211 x 141 x 39 mm

| Touch Remote Colour                                                                                                       | Order number |
|---------------------------------------------------------------------------------------------------------------------------|--------------|
| Touch Remote Colour<br>radio/cable remote control (bluetooth) with touch screen<br>and illuminated keypad (without cable) | 329236-1     |
| Accessories and Spare parts                                                                                               | Order number |
| Dashboard bracket                                                                                                         | 329238-21    |
| Charging tray for remote control Touch Remote Colour without cable function, 2 m connection cable with vehicle plug       | 329238-2     |
| Charging tray for remote control Touch Remote Colour with cable function, 2 m connection cable with 6 pole sleeve plug    | 329238-11    |
| Charging tray for remote control Touch Remote Colour without cable function, 2 m connection cable                         | 329238-1     |