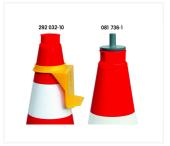

| Accessories and Spare parts                                                            | Order number |
|----------------------------------------------------------------------------------------|--------------|
|                                                                                        |              |
| Bracket for mounting the Nitra, Euro-Nitra, Star-Blitz and City Flash on traffic cones | 292032-10    |
| Bracket for mounting the MonoLight / SignLite on traffic cones                         | 292032-3     |
| Adapter for using the Nitra, Euro-Nitra, Star-Flash and City Flash on traffic cones    | 081736-1     |