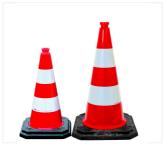

Traffic cone 500 and 750 mm

Traffic Cones 750 mm

**Height of stripes** cone 500 mm: 85 mm

**Height of stripes** cone 750 mm: 134 mm

**Dimensions base plate** cone 500 mm: 312 x 312 x 35 mm

**Dimensions base plate** cone 750 mm: 462 x 462 x 35 mm

| Traffic Cones(according to German Standards)                                              | Order number |
|-------------------------------------------------------------------------------------------|--------------|
| Traffic Cone 500 mm, two-part, red/white, fully retroreflecting foil type A weight 2.5 kg | 071110-5     |
| Traffic Cone 500 mm, two-part, red/white, fully retroreflecting foil type B weight 2.5 kg | 071110-6     |
| Traffic Cone 750 mm, two-part, red/white, fully retroreflecting foil type A weight 5.3 kg | 071120-050   |
| Traffic Cone 750 mm, two-part, red/white, fully retroreflecting foil type B weight 5.3 kg | 071120-060   |