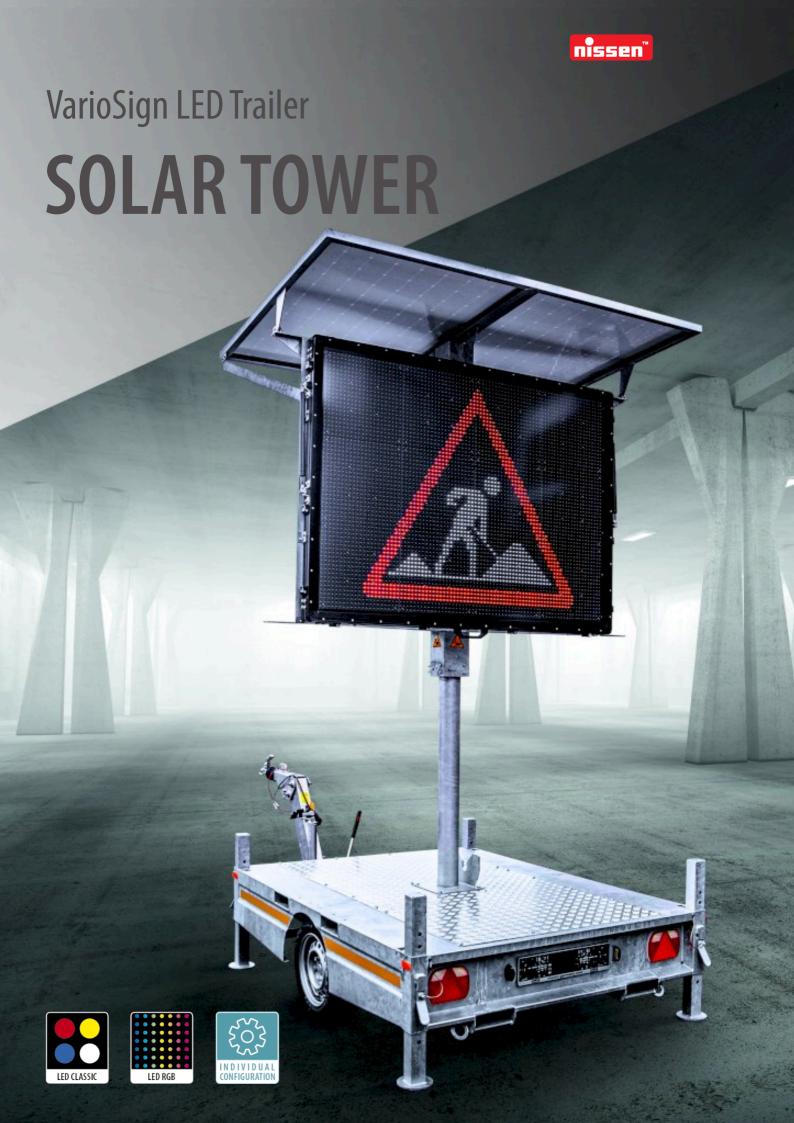

## VarioSign LED Trailer SOLAR TOWER

Order number

Mobile information board "Solar Tower" with LED variable message signs total weight 1500 kg, with parking brake

129265-041

Further information
NIS-02161
Entry on nissen-germany.com

### **Technical data**

| Total weight   | 1500 kg |
|----------------|---------|
| Total length   | 3450 mm |
| Total width    | 1650 mm |
| Track width    | 1390 mm |
| Height lifted  | 3900 mm |
| Height lowered | 2700 mm |