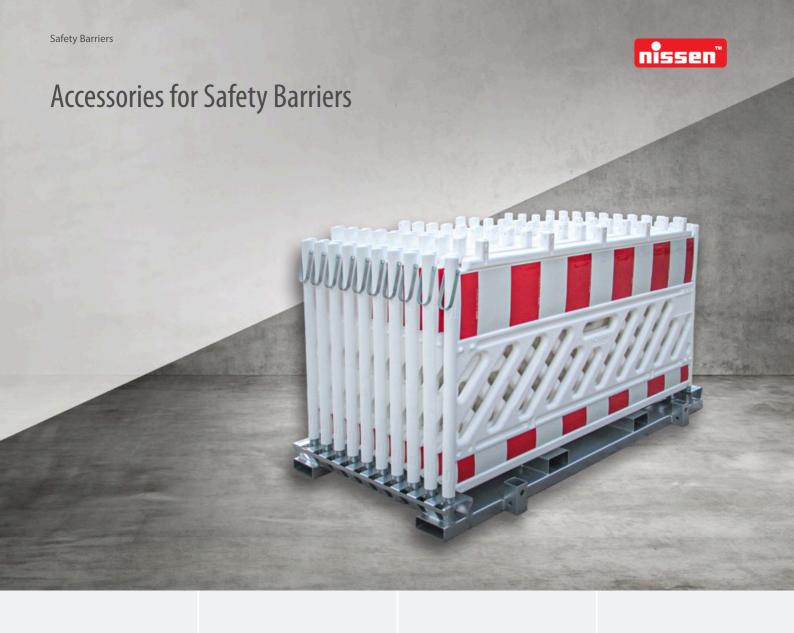

| Accessories for Safety Barriers                                                                                     | Order number |
|---------------------------------------------------------------------------------------------------------------------|--------------|
| Transport and storage rack, Standard for 20 safety barriers 1200 mm, not stackable                                  | 071660-1     |
| Transport and storage rack Simplex for 20 safety barriers 2000 mm or 2400 mm (stackable)                            | 071660-31    |
| Transport and storage rack<br>for 20 safety barriers 2000 mm, (stackable),<br>other versions on request             | 071690-03    |
| Transport and storage rack, Standard<br>for 20 safety barriers 2000 mm, not stackable,<br>other versions on request | 071690-03-1  |
| Pile support for Kombi-/Standard version (1 pc)                                                                     | 071660-21    |
| 1 set of pile supports, consisting of 4 pcs                                                                         | 071660-24    |