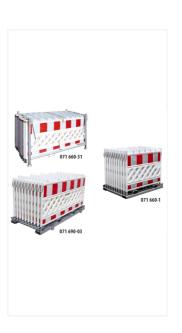

| Accessories for Safety Barriers                                                                                     | Order number |
|---------------------------------------------------------------------------------------------------------------------|--------------|
| Transport and storage rack, Standard for 20 safety barriers 1200 mm, not stackable                                  | 071660-1     |
| Transport and storage rack Simplex for 20 safety barriers 2000 mm or 2400 mm (stackable)                            | 071660-31    |
| Transport and storage rack<br>for 20 safety barriers 2000 mm, (stackable),<br>other versions on request             | 071690-03    |
| Transport and storage rack, Standard<br>for 20 safety barriers 2000 mm, not stackable,<br>other versions on request | 071690-03-1  |
| Pile support for Kombi-/Standard version (1 pc)                                                                     | 071660-21    |
| 1 set of pile supports, consisting of 4 pcs                                                                         | 071660-24    |