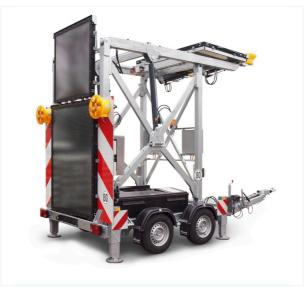

## **CHASSIS AND BODY**

- Chassis and body of hot-galvanized steel
- Hot-galvanized, height-adjustable drawbar with overrun brake and holding brake
- DIN towing eye and spherical-head coupling changeable
- Height-adjustable support wheel
- 4 fully ajustable and individually controllable electrical supports
- 2 battery boxes of acid-proof plastic (1660 x 450 x 320 mm)

# **ACCESSORIES AND OPTIONS**

- Control and monitoring system
- Operating hours counter
- Interface package
- Wind sensor
- Up to 4 rechargeable batteries

Side view lowered

Side view lowered