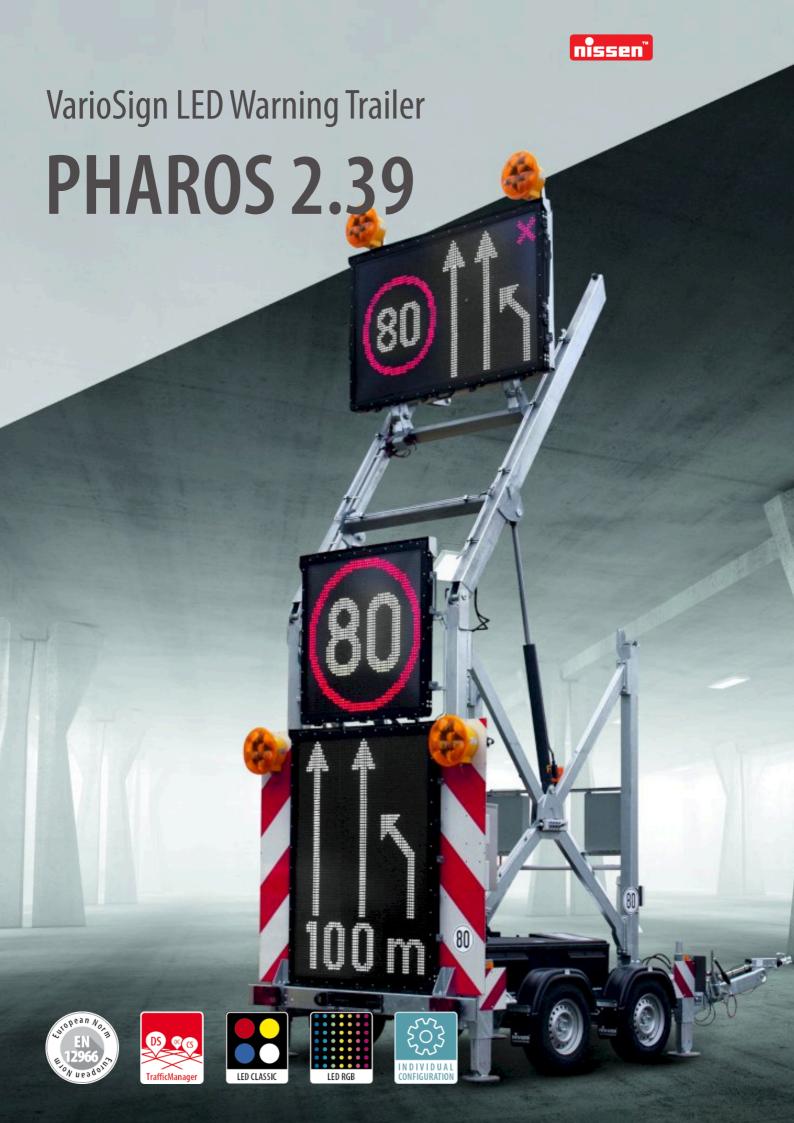

#### **ADVANCE WARNING BOARD**

- 4 LED advance warning lamps tested according to TL warning lamps WL 7
- 3 LED variable message signs with an automatic and manual brightness adjustment for the static and dynamic representation of texts, symbols and road signs

# Upper LED variable traffic sign

Housing size:  $1930 \times 1210 \text{ mm}$ LED display surface:  $1800 \times 1080 \text{ mm}$ Pixels:  $90 \times 54$ Grid dimension: 20 mmLED/m<sup>2</sup>: 2500

#### Medium-sized variable traffic-sign (optional)

Housing size:  $1210 \times 1210 \text{ mm}$ LED display surface:  $1080 \times 1080 \text{ mm}$ Pixels:  $54 \times 54$ 

Pixels: 54 x 54 Grid dimension: 20 mm LED/m<sup>2</sup>: 2500

#### Lower variable traffic sign

Housing size: 1390 x 1810 mm LED display surface: 1260 x 1680 mm Pixels: 63 x 84

Grid dimension: 20 mm LED/m²: 2500

- Automatic adjustment
- Libraries on a separate memory module
- Hydraulic lifting and lowering of the upper board, including a mechanism for mechanical emergency adjustment
- Combined manual radio-cable remote control for operating all functions via touchscreen and one-touch keys
- Free programming software

# VarioSign LED Warning Trailer PHAROS Order number 2.39

Advance LED Overhead Warning Trailer Pharos 2.39 129265-053

Further information
NIS-01863
Entry on nissen-germany.com