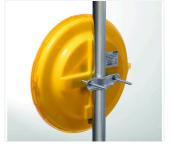

kg

Advance Warning Lamp Zyklop 340 LED L9H, 12/24 V, with bracket, 5 m connecting cable and battery clips multiple systems also available

| Accessories and Spare parts                                                                           | Order number          |
|-------------------------------------------------------------------------------------------------------|-----------------------|
| Bracket for mounting 340 mm lamps on tubes Box for rechargeable batteries 12 V up to 230 Ah, lockable | 070754-01<br>190230-1 |
| Operating time with a battery pack                                                                    |                       |

Box for rechargeable batteries

With rechargeable battery 12 V, 100 Ah

With rechargeable battery 12 V, 180 Ah