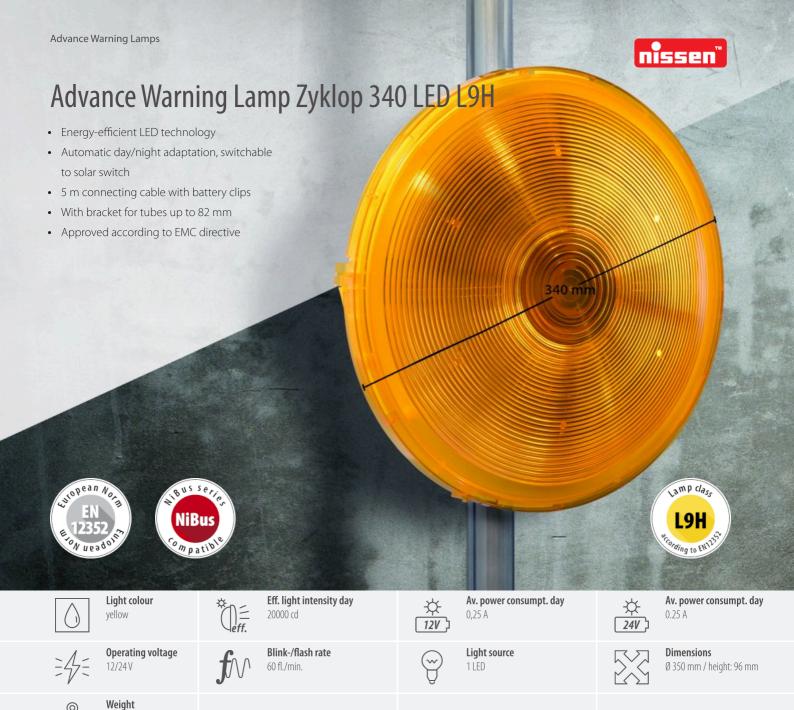

kg

Advance Warning Lamp Zyklop 340 LED L9H, 12/24 V, with bracket, 5 m connecting cable and battery clips multiple systems also available

| Accessories and Spare parts                                                                           | Order number          |
|-------------------------------------------------------------------------------------------------------|-----------------------|
| Bracket for mounting 340 mm lamps on tubes Box for rechargeable batteries 12 V up to 230 Ah, lockable | 070754-01<br>190230-1 |
| Operating time with a battery pack                                                                    |                       |