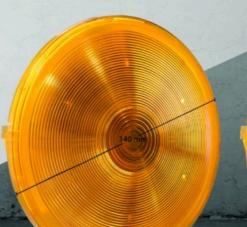

## Twofold Warning System Zyklop 340 LED Flash L9M

- Energy-efficient LED technology
- Automatic day/night adaptation, switchable to solar switch
- Consisting of one master lamp and one slave lamp, cable length between the lamps 5 m
- Master lamp with 5 m connecting cable with battery clips
- Approved according to EMC directive
- Bracket for tubes up to 82 mm

**Light colour** yellow

Eff. light intensity day

Av. power consumpt. day

Operating voltage

**Blink-/flash rate** 60 fl./Min.

Light source

**Dimensions** Ø 350 mm / hight 96 mm

Weight 2.5 kg/set