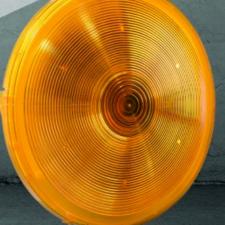

## Twofold Warning System Zyklop 340 LED Flash L9M

- Energy-efficient LED technology
- Automatic day/night adaptation, switchable to solar switch
- Consisting of one master lamp and one slave lamp, cable length between the lamps 5 m
- Master lamp with 5 m connecting cable with battery clips
- Approved according to EMC directive
- Bracket for tubes up to 82 mm

**Light colour** yellow

Eff. light intensity day

Av. power consumpt. day

Operating voltage

**Blink-/flash rate** 60 fl./Min.

Light source

**Dimensions** Ø 350 mm / hight 96 mm

Weight 2.5 kg/set