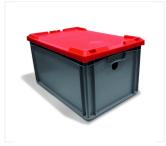

| Twofold Warning System Zyklop 340 LED Flash L9M                                                                                              | Order number |
|----------------------------------------------------------------------------------------------------------------------------------------------|--------------|
| Twofold Warning Light System Zyklop LED Flash L9M (NiBus) 12/24 V, with bracket, with 5 m connecting cable with battery clips on master lamp | 122322-021   |
| Accessories and Spare parts                                                                                                                  | Order number |
| Box for rechargeable batteries 12 V up to 230 Ah, lockable                                                                                   | 190230-1     |
| Operating time with a battery pack                                                                                                           |              |
| With rechargeable battery 12 V, 100 Ah                                                                                                       | 750 hrs      |

Box for rechargeable batteries

With rechargeable battery 12 V, 180 Ah