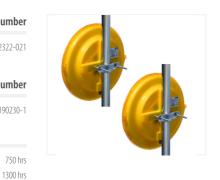

## Twofold Warning System Zyklop 340 LED Flash L9M

- Energy-efficient LED technology
- Automatic day/night adaptation, switchable to solar switch
- Consisting of one master lamp and one slave lamp, cable length between the lamps 5 m
- Master lamp with 5 m connecting cable with battery clips
- Approved according to EMC directive
- Bracket for tubes up to 82 mm

**Light colour** yellow

Eff. light intensity day

Av. power consumpt. day

Operating voltage

**Blink-/flash rate** 60 fl./Min.

Light source

**Dimensions** Ø 350 mm / hight 96 mm

Weight 2.5 kg/set

| Twofold Warning System Zyklop 340 LED Flash L9M                                                                                              | Order number |
|----------------------------------------------------------------------------------------------------------------------------------------------|--------------|
| Twofold Warning Light System Zyklop LED Flash L9M (NiBus) 12/24 V, with bracket, with 5 m connecting cable with battery clips on master lamp | 122322-021   |
| Accessories and Spare parts                                                                                                                  | Order number |
| Box for rechargeable batteries 12 V up to 230 Ah, lockable                                                                                   | 190230-1     |
| Operating time with a battery pack                                                                                                           |              |
| With rechargeable battery 12 V, 100 Ah                                                                                                       | 750 hrs      |