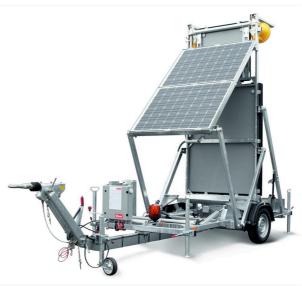

# VarioSign LED Trailer SOLAR

in the second se

# **CHASSIS AND BODY**

- Chassis and body of hot-galvanized steel
- DIN towing eye and spherical head coupling changeable
- Height-adjustable support wheel
- 4 fully adjustable hot-galvanized support legs
- Aluminium battery box for two batteries up to 210 Ah in size
- Plastic fenders
- Hot-galvanized, height-adjustable drawbar with holding brake
- Two solar modules which can charge the system batteries in every position

# ADVANCE WARNING BOARD

- 2 LED advance warning lamps tested according to L9H according to EN12352
- 2 LED variable message signs with an automatic and manual brightness adjustment for the static and dynamic representation of texts, symbols and road signs