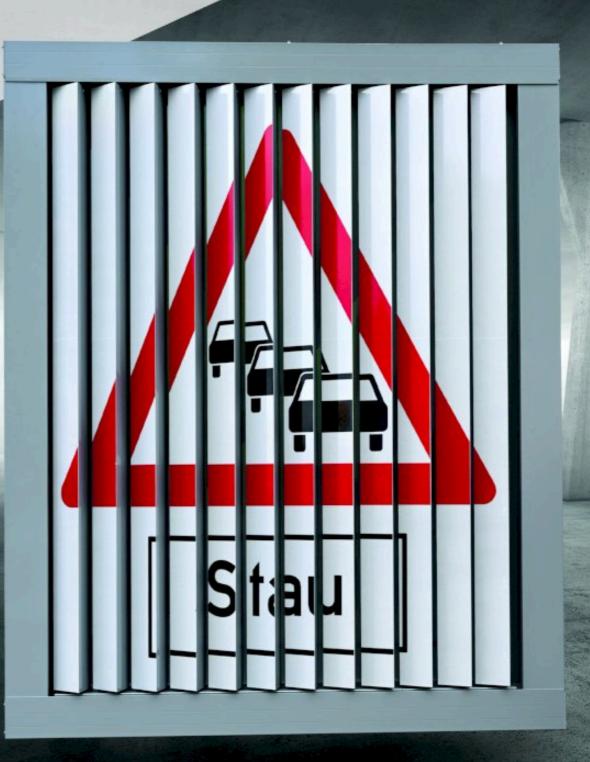

### PRISM DISPLAY

- Prism Display for presentation of 3 different symbols/ traffic signs:
  - Figure 1: grey
  - Figure 2: German traffic sign VZ101 + risk of traffic jam
  - Figure 3: German traffic sign VZ124 + traffic jam
- 12 vertically prisms
- Prisms made of aluminium (AIMg3)
- Display area: 1266 mm x 1660 mm (W x H)
- Approved according to EN 12966-2005+A1:2009
- micro prismatic retroreflective foil

Prismenanzeige VZ101 + Staugefahr

Prismenanzeige Grau