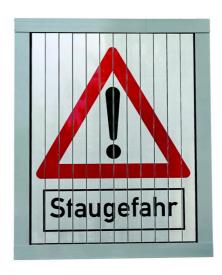

### PRISM DISPLAY

- Prism Display for presentation of 3 different symbols/ traffic signs:
  - Figure 1: grey
  - Figure 2: German traffic sign VZ101 + risk of traffic jam
  - Figure 3: German traffic sign VZ124 + traffic jam
- 12 vertically prisms
- Prisms made of aluminium (AIMg3)
- Display area: 1266 mm x 1660 mm (W x H)
- Approved according to EN 12966-2005+A1:2009
- micro prismatic retroreflective foil

Prismenanzeige VZ101 + Staugefahr

Prismenanzeige Grau