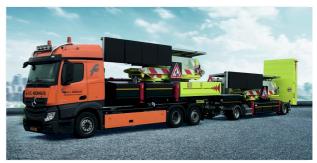

Mobile sign gantry Vario Sign

# **Pharos XXL**

## **ACCESSORIES AND OPTIONS**

- 12 V electrical system
- Control and monitoring system TrafficManager
- · Interface package
- LED advanced warning lamps (WL5 / L9H) according to German standards
- Version with roll-off frame with hook holder according to DIN 30722
- Energy package hybrid (with 8 solar panels, additionally to the existing generator)
- Extension by another track version (4 tracks)