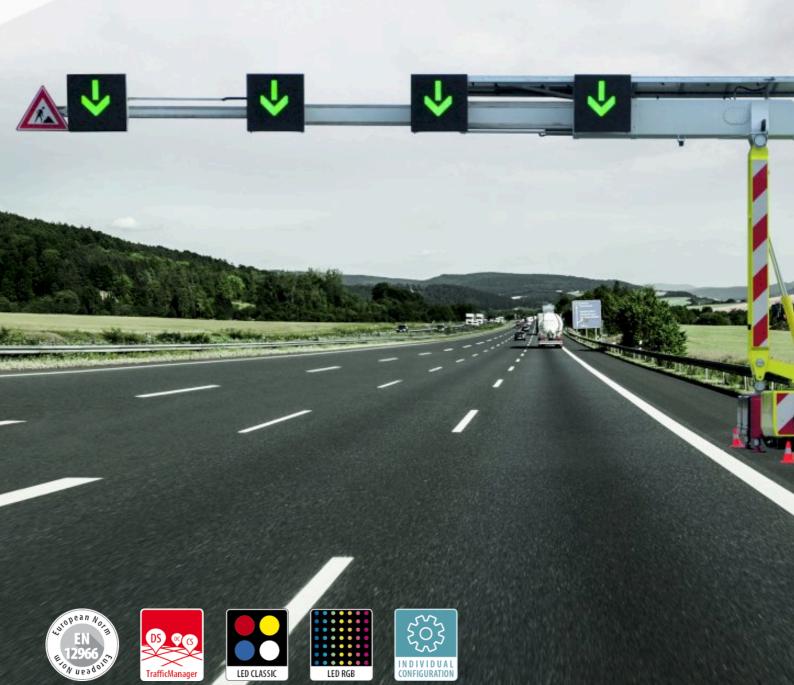

## LED variable message signs:

Housing size:  $1390 \times 1390 \text{ mm}$ LED display surface:  $1260 \times 1260 \text{ mm}$ 

Pixels: 63 x 63 Grid dimension: 20 mm LED/m<sup>2</sup>: 2500