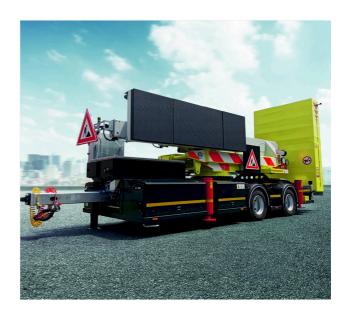

Mobile sign gantry Vario Sign

# **Pharos XXL**

# **CHASSIS AND BODY**

- Rockinger drawbar (foldable), tensile load: 24 tons
- Two braked axles (compressed air), carrying capacity per axle 9000 kg
- Wheels with heavy duty wheel rims, wheel size: 235 /75R17.5
- Slewing ring with a diameter of 1100 mm (Euronorm)
- 4 hydraulic supports
- Warning markings with foil (RA3 / class III)
- Chassis and frame completely painted, RAL 9005
- Aluminium and sheet metal parts completely painted, RAL 9005
- Crash protection system at the back