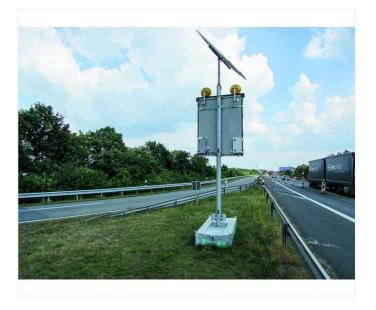

| Multi-purpose sign base                                                                                                                                | Order number |
|--------------------------------------------------------------------------------------------------------------------------------------------------------|--------------|
| Multi-purpose sign base with concrete base for LED variable message signs 2x2K420 (850 x 850 mm), 3x3K360 (1210 x 1210 mm) or 3x4K420 (1390 x 1810 mm) | 080460-01    |
| Accessories and Spare parts                                                                                                                            | Order number |
| Lead Gel Rechargeable Battery 12V 210 Ah (discharge of 20 h), for drive purposes and lighting, cycle-resistant                                         | 165338       |