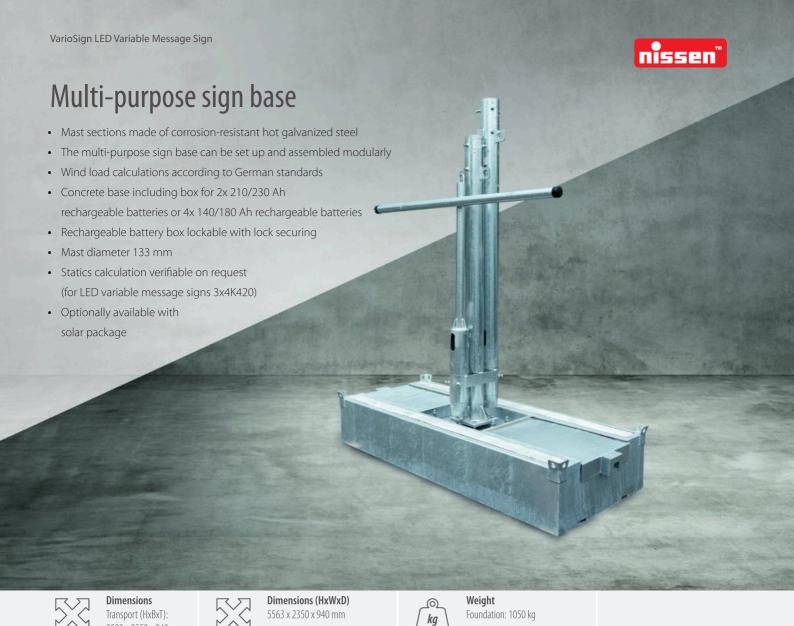

| Multi-purpose sign base                                                                                                                                | Order number |
|--------------------------------------------------------------------------------------------------------------------------------------------------------|--------------|
| Multi-purpose sign base with concrete base for LED variable message signs 2x2K420 (850 x 850 mm), 3x3K360 (1210 x 1210 mm) or 3x4K420 (1390 x 1810 mm) | 080460-01    |
| Accessories and Spare parts                                                                                                                            | Order number |
| Lead Gel Rechargeable Battery 12V 210 Ah (discharge of 20 h), for drive purposes and lighting, cycle-resistant                                         | 165338       |