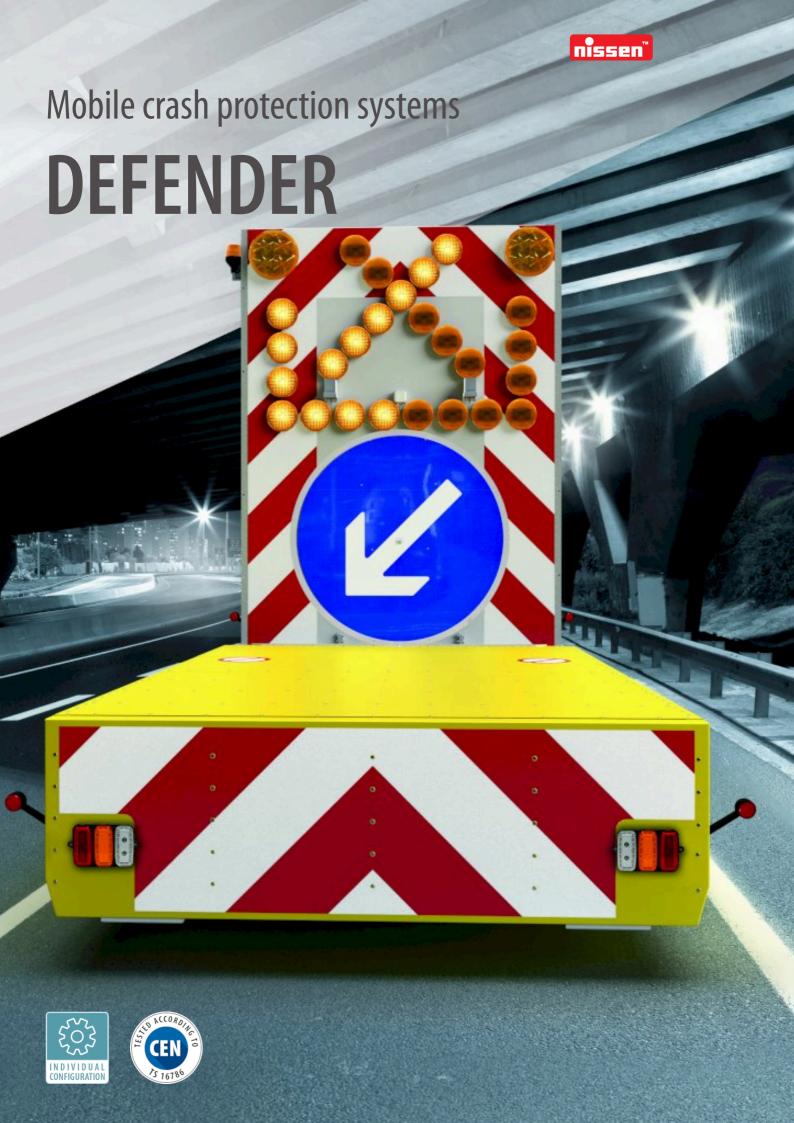

## **CRASH ABSORBER**

- Lightweight aluminum cushion with flexible honeycomb structure
- Corrosion-free and waterproof
- Vehicle lighting
- Tested according to CEN TS 16786
- Different paintwork in RAL colours possible
- Dimensions: 2310 x 3314 x 707 mm (W x L x H)

#### **DOCKING STATION**

- Robust steel construction
- · Easy assembly with safety bolts
- 24 V hydraulic unit
- Dimensions: 2363 x 1225 x 686 mm (W x D x H)
- Forklift holder for simplified assembly

## **WARNING BOARD**

- Warning board according to German standards, 3600 x 2200 mm
- Chevron pattered plate and directional arrow with microprismatic retroreflective foil
- Light arrow system with 2 LED advance warning lights 340 mm Ø (L9H/M according to EN12352) and 25 individually monitored LED warning lights 220 mm Ø (L8H according to EN12352) with automatic brightness adjustment.
- Directional arrow with motor revolution, mechanical emergency adjustment and automatic light arrow adjustment
- Battery guard to protect the electronics

## **ACCESSORIES AND OPTIONS**

- Optional LED variable message signs instead of the light arrow system and / or the motorized directional arrow
- Combined cable / radio remote control with touchscreen
- Transport trolley to replace the system
- Rockinger coupling
- XXL rechargeable battery box for holding two rechargable batteries and other accessories
- Acoustic signal transmitter for the remote control
- Control and monitoring system