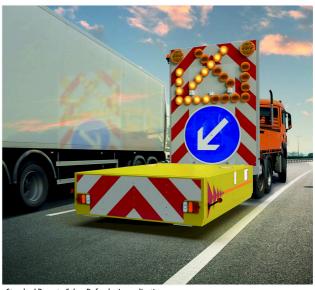

system with 2 LED advance warning lights 340 mm Ø (L9H/M according to EN12352) and 25 individually monitored LED warning lights 220 mm Ø (L8H according to EN12352) with automatic brightness adjustment.
- Directional arrow with motor revolution, mechanical emergency adjustment and automatic light arrow adjustment
- Battery guard to protect the electronics

## **ACCESSORIES AND OPTIONS**

- Optional LED variable message signs instead of the light arrow system and / or the motorized directional arrow
- Combined cable / radio remote control with touchscreen
- Transport trolley to replace the system
- Rockinger coupling
- XXL rechargeable battery box for holding two rechargable batteries and other accessories
- Acoustic signal transmitter for the remote control
- Control and monitoring system



Standard Remote ColourDefender in application

#### **Technical data**

| Weight         | (cushion) 350 kg              |
|----------------|-------------------------------|
| Weight         | (docking station) 765 kg      |
| Weight         | (warning board) 300 – 400 kg  |
| Height lowered | (Work position): 3664 mm      |
| Height lifted  | (Transport position): 3719 mm |
| Total length   | 4466 mm                       |
| Total width    | 2366 mm                       |

# Mobile crash protection system DEFENDER

## Order number

| Warning board                    | 129741-XXX-YYY |
|----------------------------------|----------------|
| Crash absorber                   | 073201-XXX-YYY |
| Docking station                  | 073002-002     |
| Docking station XXL for Defender | 0730