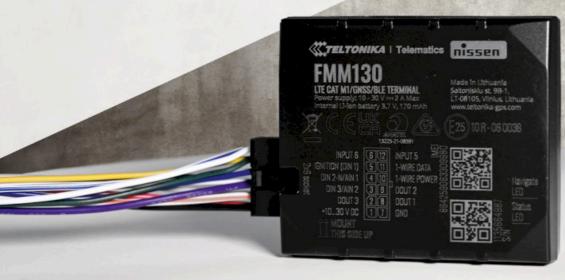

## **GPS-Tracker**

- Available online at any time: Device voltage, internal voltage, map display, geofence, function monitoring of a light signal control
- Can be used as a function monitor for a signal transmitter or as a stand-alone GPS tracker
- Easy to use via Nissen TrafficManager
- Compatible with all common manufacturers
- LTE/3G/GSM-compatible
- Low current consumption

Max. power consumption

Operating voltage

10-30 V DC

Operation time

Up to 10 hours of autonomy, internal battery: 170 mAh/nLi-lon 3.7 V

nissen

Dimensions (LxWxH)

Weight 55 g

Av. power consumption

Operation < 34 mA, Standby < 18 mA

65 x 57 x 21mm

Order number

GPS-Tracker for LZA, LTE/3G/GSM-compatible incl. 36 months eSIM TrafficManager,

operation per months and GPS-Tracker

245763-036