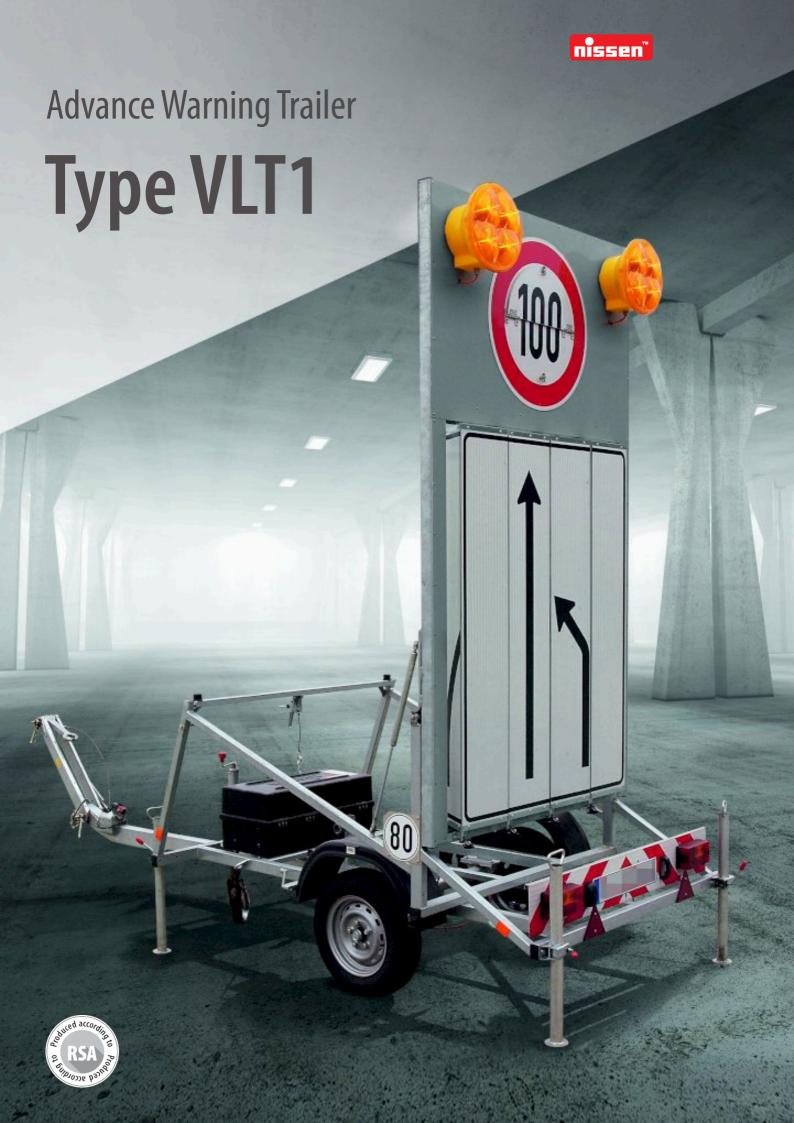

## **CHASSIS AND BODY**

- Chassis and body made of galvanized steel
- Galvanized, height adjustable drawbar (Al-Ko) with parking brake
- DIN towing eye and with a changeable spherical head coupling
- Height-adjustable support wheel
- 4 fully adjustable support legs
- Battery box made of acid-resistant plastic (750 x 340 x 320 mm)
- Robust plastic fenders
- Braked rubber spring axle
- Warning mark according to DIN 30710 at rear

### **WARNING BOARD**

- 2 LED warning lamps tested according to TL warning lamps WL
- Upper traffic sign, hinged, Ø 750 mm in foil RA2, VZ 274-60 / -80 /-100 or VZ 274-80 / -100 / -120
- Three-sided prism set for Z511-26, Z531-10 / -20 / -11 and -21 in foil RA2
- · Manually raising and lowering the top panel
- Automatic switching on / off of the warning lamps when lifting and lowering the top board

### **ELECTRICAL SYSTEM**

- Battery with 12 V, up to 195 hours daily operation (Further energy packages on request)
- Trailer lighting optionally 12 V or 24 V
- Infeed socket 230 V
- Charger

### **ACCESSORIES AND OPTIONS**

- Central crank supports
- Electric motor lifting and lowering incl. remote control
- Spare wheel incl. holder
- Upper traffic sign in LED technology (VarioSign)
- Battery guard to protect the electronics