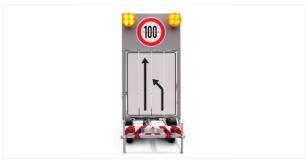

s WL
- Upper traffic sign, hinged, Ø 750 mm in foil RA2, VZ 274-60 / -80 /-100 or VZ 274-80 / -100 / -120
- Three-sided prism set for Z511-26, Z531-10 / -20 / -11 and -21 in foil RA2
- · Manually raising and lowering the top panel
- Automatic switching on / off of the warning lamps when lifting and lowering the top board

### **ELECTRICAL SYSTEM**

- Battery with 12 V, up to 195 hours daily operation (Further energy packages on request)
- Trailer lighting optionally 12 V or 24 V
- Infeed socket 230 V
- Charger

### **ACCESSORIES AND OPTIONS**

- Central crank supports
- Electric motor lifting and lowering incl. remote control
- Spare wheel incl. holder
- Upper traffic sign in LED technology (VarioSign)
- Battery guard to protect the electronics



Advance Warning Trailer VLT1 (side view)



rear view

# Technical data

| Height lowered                                          | 1550 mm                                              |
|---------------------------------------------------------|------------------------------------------------------|
| Total weight                                            | 750 - 1000 kg                                        |
| Empty weight depending on model                         | 350 kg                                               |
| Total length                                            | 4150 - 4400 mm                                       |
| Total width                                             | 1830 mm                                              |
| Track width                                             | 1600 mm