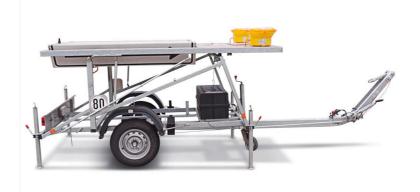

ng lamps tested according to TL warning lamps WL
- Upper traffic sign, hinged, Ø 750 mm in foil RA2, VZ 274-60 / -80 /-100 or VZ 274-80 / -100 / -120
- Three-sided prism set for Z511-26, Z531-10 / -20 / -11 and -21 in foil RA2
- · Manually raising and lowering the top panel
- Automatic switching on / off of the warning lamps when lifting and lowering the top board

### **ELECTRICAL SYSTEM**

- Battery with 12 V, up to 195 hours daily operation (Further energy packages on request)
- Trailer lighting optionally 12 V or 24 V
- Infeed socket 230 V
- Charger

### **ACCESSORIES AND OPTIONS**

- Central crank supports
- Electric motor lifting and lowering incl. remote control
- Spare wheel incl. holder
- Upper traffic sign in LED technology (VarioSign)
- Battery guard to protect the electronics



Advance Warning Trailer VLT1 (side view)



rear view

# Technical data

| Height lowered                                          | 1550 mm                                              |
|---------------------------------------------------------|------------------------------------------------------|
| Total weight                                            | 750 - 1000 kg                                        |
| Empty weight depending on model                         | 350 kg                                               |
| Total length                                            | 4150 - 4400 mm                                       |
| Total width                                             | 1830 mm                                              |
| Track width