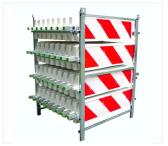

**Dimensions (LxWxH)** 1335 x 287 x 60 mm

Weight 2.6 kg

| Standard Beacon                                                                                                                                              | Order number           |
|--------------------------------------------------------------------------------------------------------------------------------------------------------------|------------------------|
| Beacon, basic colour white, two-sided, foil RA1, pointing left/right                                                                                         | 070236-204             |
| Beacon, basic colour white, two-sided, foil RA2, pointing left/right  Beacon, basic colour white, vertical hatched, two-sided, foil RA1                      | 070236-224<br>070239-2 |
| Beacon, basic colour white, two-sided, vertical hatched, foil RA2                                                                                            | 070239-22              |
| Accessories and Spare parts                                                                                                                                  | Order number           |
| Base Plate Kompakt K1                                                                                                                                        | 070350-80              |
| base plate Light                                                                                                                                             | 070350-33              |
| Base plate K1                                                                                                                                                | 070350-31              |
| Transport and storage rack for 60 to 72 beacons, depending on beacon type (Safety beacons, Standard Beacons and WeBaNi $60 = 68$ pcs, WeBaNi $40 = 72$ pcs.) | 081600                 |

Safety beacon vertical hatched

Base plate K1

Transport and storage rack

Packaging Unit 60 pcs on one pallet also available in other quantities

Further information
NIS-00237
Entry on nissen-germany.com