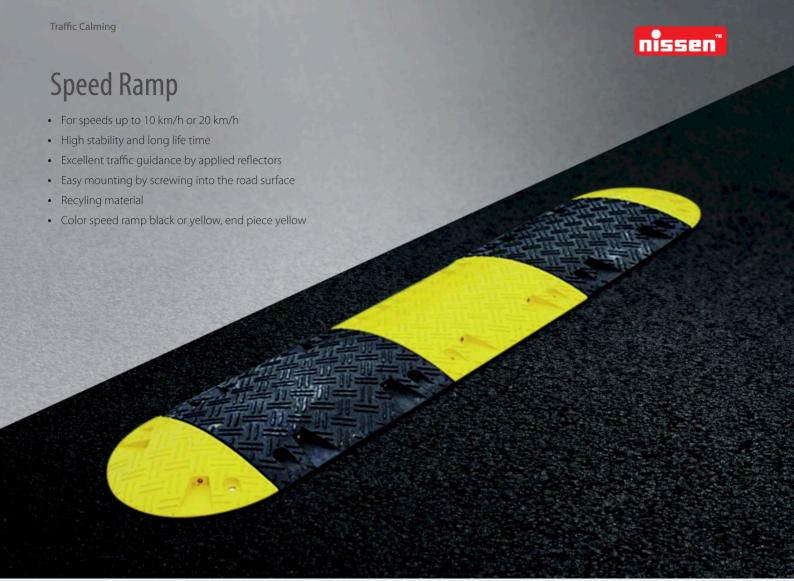

kg

Dimensions (LxWxH) speed ramp up to 10 km/h: 500 x 430 x 60 mm

Dimensions (LxWxH) end piece up to 10 km/h: 215 x 430 x 60 mm

Weight end piece up to 10 km/h:

Dimensions (LxWxH) speed ramp up to 20 km/h: 500 x 430 x 50 mm

Weight speed ramp up to 20 km/h: 10.2 kg

Dimensions (LxWxH) end piece up to 20 km/h: 215 x 430 x 50 mm

Weight end piece up to 20 km/h: 2.8 kg

| Speed Ramp                                                                                     | Order number |
|------------------------------------------------------------------------------------------------|--------------|
| Speed Ramp up to 10 km/h, black                                                                | 070357-1     |
| Speed Ramp up to 10 km/h, yellow                                                               | 070357-2     |
| End piece up to 10 km/h, yellow                                                                | 070357-3     |
| Speed Ramp up to <b>20 km/h</b> , black                                                        | 070357-11    |
| Speed Ramp up to 20 km/h, yellow                                                               | 070357-12    |
| End piece up to 20 km/h, yellow                                                                | 070357-13    |
| Accessories and Spare parts                                                                    | Order number |
| Stabilisation bar (per meter)                                                                  | 070357-91    |
| Screw set, consisting of 1 screw, 1 dowel and 1 washer (4 screw sets/element, 2 screw sets/end | 070357-90    |